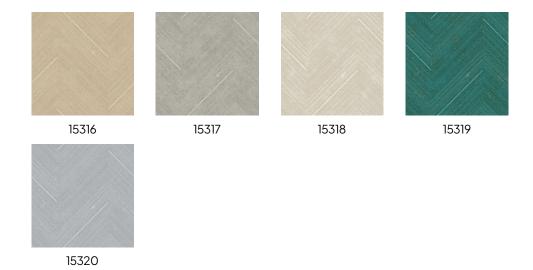

# Harringtone Collection Leopard Walk

#### Story behind the collection

In this collection, you'll find a lavish medley of animal prints and botanical patterns, each more exotic than the last. From lush flowers and majestic peacock feathers to elegant leopards, with Leopard Walk, every wall becomes something special.

#### **Technical specifications**

Reference <u>15316</u>

Composition Vinyl wallpaper on non-woven backing Dimensions Rolls of 10.05 m x 0.53 m (11 yds x 20.87")

Pattern repeat Straight match 53 cm (20.87")

Adhesive Arte Clearpro or a good quality dispersion

adhesive

How to paste Paste the wall Light resistance Good lightfastness

How to remove Strippable
Maintenance Extra-washable





## Colourways (5)



### $More\,info?\,\underline{Click\,here}$

 $Order \, samples, calculate \, quantities, view \, instructional \, videos, \, download \, technical \, information \, and \, more: \, www.arte-international.com$