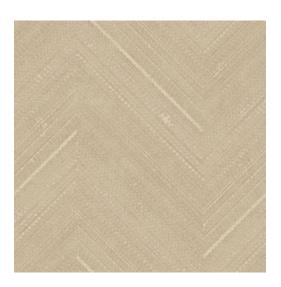

#### **Technical specifications**

Reference <u>15316</u>

Composition Vinyl wallpaper on non-woven backing Dimensions Rolls of 10.05 m x 0.53 m (11 yds x 20.87")

Pattern repeat Straight match 53 cm (20.87")