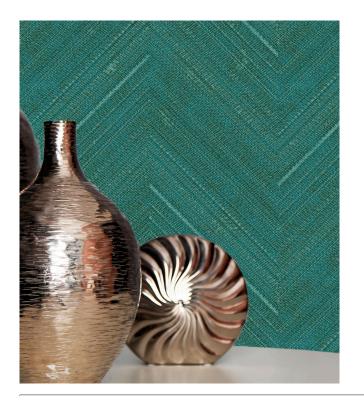

#### **Technical specifications**

Reference <u>15316</u>

Composition Vinyl wallpaper on non-woven backing Dimensions Rolls of 10.05 m x 0.53 m (11 yds x 20.87")

Pattern repeat Straight match 53 cm (20.87")