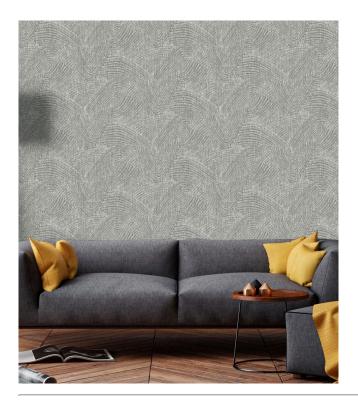

## **Technical specifications**

Reference <u>15321</u>

Composition Vinyl wallpaper on non-woven backing Dimensions Rolls of 10.05 m x 0.53 m (11 yds x 20.87")

Pattern repeat Straight match 26.5 cm (10.43")