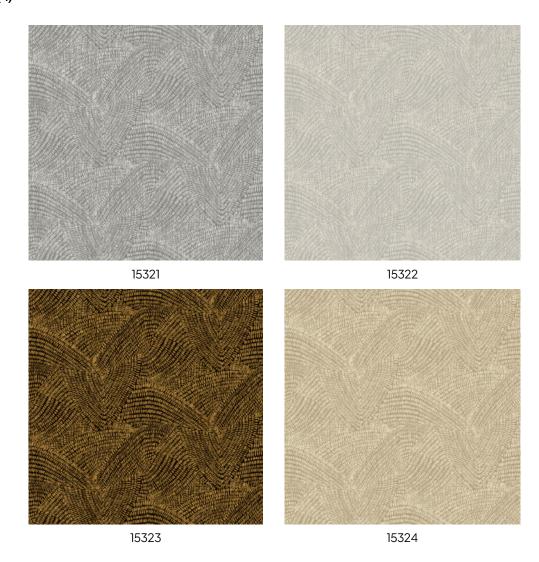

## Story behind the collection

In this collection, you'll find a lavish medley of animal prints and botanical patterns, each more exotic than the last. From lush flowers and majestic peacock feathers to elegant leopards, with Leopard Walk, every wall becomes something special.

## **Technical specifications**

Reference <u>15321</u>

Composition Vinyl wallpaper on non-woven backing Dimensions Rolls of 10.05 m x 0.53 m (11 yds x 20.87")

Pattern repeat Straight match 26.5 cm (10.43")

Adhesive Arte Clearpro or a good quality dispersion

adhesive

How to paste Paste the wall

Light resistance Good lightfastness

How to remove Strippable Maintenance Washable





## Colourways (4)



## $More\,info?\,\underline{Click\,here}$

 $Order \, samples, calculate \, quantities, view \, instructional \, videos, download \, technical \, information \, and \, more: \, www.arte-international.com$