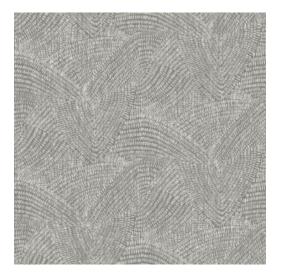

## **Technical specifications**

Reference <u>15321</u>

Composition Vinyl wallpaper on non-woven backing Dimensions Rolls of 10.05 m x 0.53 m (11 yds x 20.87")

Pattern repeat Straight match 26.5 cm (10.43")