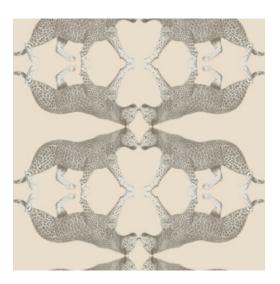

# Sabor Collection Leopard Walk

#### Story behind the collection

In this collection, you'll find a lavish medley of animal prints and botanical patterns, each more exotic than the last. From lush flowers and majestic peacock feathers to elegant leopards, with Leopard Walk, every wall becomes something special.

#### **Technical specifications**

Reference <u>15329</u>

 $\label{eq:composition} Composition & Vinyl wallpaper on non-woven backing \\ Dimensions & Rolls of 10.05\,m\,x\,0.53\,m\,(11\,yds\,x\,20.87")$ 

Pattern repeat Straight match 26.5 cm (10.43")

Adhesive Arte Clearpro or a good quality dispersion

adhesive

How to paste Paste the wall Light resistance Good lightfastness

How to remove Strippable Maintenance Washable





## Colourways (3)





15329





15331

### $More\,info?\,\underline{Click\,here}$

 $Order \, samples, calculate \, quantities, view \, instructional \, videos, download \, technical \, information \, and \, more: \, www.arte-international.com$