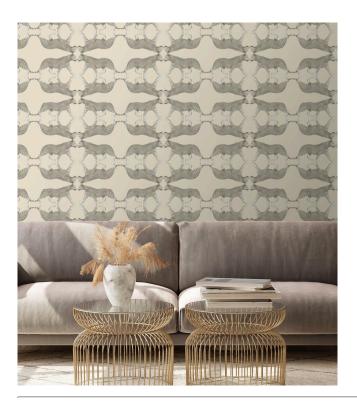

# Sabor Collection Leopard Walk

#### Story behind the collection

In this collection, you'll find a lavish medley of animal prints and botanical patterns, each more exotic than the last. From lush flowers and majestic peacock feathers to elegant leopards, with Leopard Walk, every wall becomes something special.

#### **Technical specifications**

Reference <u>15329</u>

 $\label{eq:composition} Composition & Vinyl wallpaper on non-woven backing \\ Dimensions & Rolls of 10.05\,m\,x\,0.53\,m\,(11\,yds\,x\,20.87")$ 