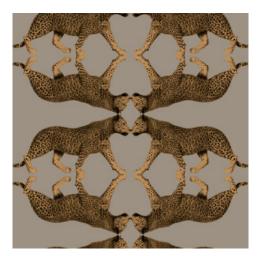

# Sabor Collection Leopard Walk

#### Story behind the collection

In this collection, you'll find a lavish medley of animal prints and botanical patterns, each more exotic than the last. From lush flowers and majestic peacock feathers to elegant leopards, with Leopard Walk, every wall becomes something special.

#### **Technical specifications**

Reference <u>15329</u>

 $\label{eq:composition} Composition & Vinyl wallpaper on non-woven backing \\ Dimensions & Rolls of 10.05\,m\,x\,0.53\,m\,(11\,yds\,x\,20.87")$ 

Pattern repeat Straight match 26.5 cm (10.43")

Adhesive Arte Clearpro or a good quality dispersion

adhesive

How to paste Paste the wall Light resistance Good lightfastness

How to remove Strippable Maintenance Washable





## Colourways (3)





15329





15331

### $More\,info?\,\underline{Click\,here}$

 $Order \, samples, calculate \, quantities, view \, instructional \, videos, download \, technical \, information \, and \, more: \, www.arte-international.com$