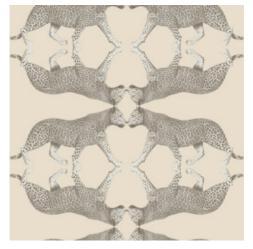

# Sabor Collection Leopard Walk

#### Story behind the collection

In this collection, you'll find a lavish medley of animal prints and botanical patterns, each more exotic than the last. From lush flowers and majestic peacock feathers to elegant leopards, with Leopard Walk, every wall becomes something special.

#### **Technical specifications**

Reference <u>15329</u>

 $\label{eq:composition} Composition & Vinyl wallpaper on non-woven backing \\ Dimensions & Rolls of 10.05\,m\,x\,0.53\,m\,(11\,yds\,x\,20.87")$ 

Pattern repeat Straight match 26.5 cm (10.43")

Adhesive Arte Clearpro or a good quality dispersion

adhesive

How to paste Paste the wall Light resistance Good lightfastness

How to remove Strippable Maintenance Washable





## Colourways (3)





15329





15331

### $More\,info?\,\underline{Click\,here}$

 $Order \, samples, calculate \, quantities, view \, instructional \, videos, download \, technical \, information \, and \, more: \, www.arte-international.com$