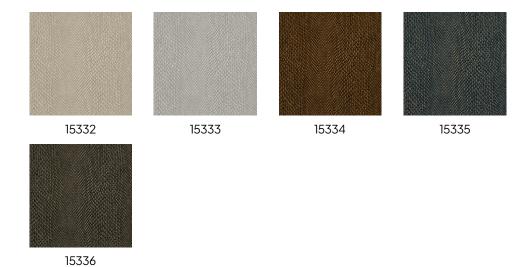

# Naja Collection Leopard Walk

### Story behind the collection

In this collection, you'll find a lavish medley of animal prints and botanical patterns, each more exotic than the last. From lush flowers and majestic peacock feathers to elegant leopards, with Leopard Walk, every wall becomes something special.

#### **Technical specifications**

Reference <u>15332</u>

Composition Vinyl wallpaper on non-woven backing
Dimensions Rolls of 10.05 m x 0.53 m (11 yds x 20.87")
Pattern repeat Drop match 53/26.5 cm (20.87"/10.43")
Adhesive Arte Clearpro or a good quality dispersion

adhesive

How to paste Paste the wall Light resistance Good lightfastness

How to remove Strippable Maintenance Washable





## Colourways (5)



#### More info? Click here

 $Order \, samples, calculate \, quantities, view \, instructional \, videos, \, download \, technical \, information \, and \, more: \, www.arte-international.com$