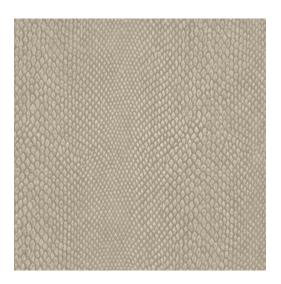

#### **Technical specifications**

Reference <u>15332</u>

Composition Vinyl wallpaper on non-woven backing
Dimensions Rolls of 10.05 m x 0.53 m (11 yds x 20.87")
Pattern repeat Drop match 53/26.5 cm (20.87"/10.43")
Adhesive Arte Clearpro or a good quality dispersion