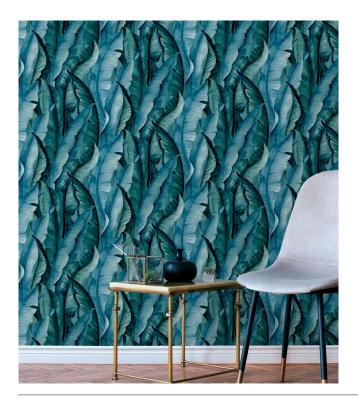

## **Technical specifications**

Reference <u>15337</u>

Composition Vinyl wallpaper on non-woven backing
Dimensions Rolls of 10.05 m x 0.53 m (11 yds x 20.87")
Pattern repeat Drop match 64/32 cm (25.20"/12.60")
Adhesive Arte Clearpro or a good quality dispersion