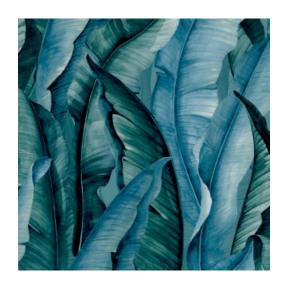

## **Technical specifications**

Reference <u>15337</u>

Composition Vinyl wallpaper on non-woven backing
Dimensions Rolls of 10.05 m x 0.53 m (11 yds x 20.87")
Pattern repeat Drop match 64/32 cm (25.20"/12.60")
Adhesive Arte Clearpro or a good quality dispersion