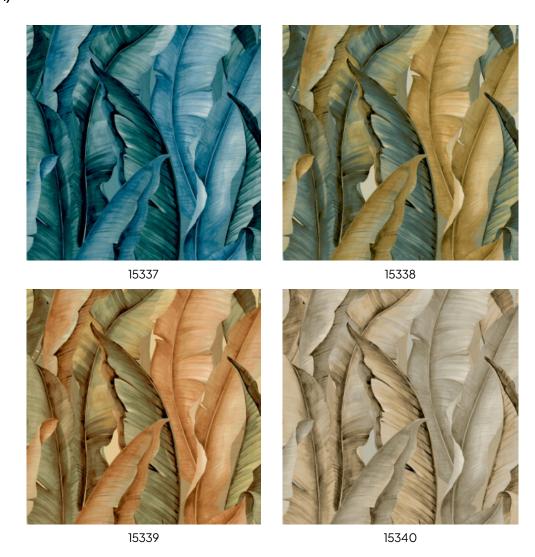

## Story behind the collection

In this collection, you'll find a lavish medley of animal prints and botanical patterns, each more exotic than the last. From lush flowers and majestic peacock feathers to elegant leopards, with Leopard Walk, every wall becomes something special.

## **Technical specifications**

Reference <u>15337</u>

Composition Vinyl wallpaper on non-woven backing
Dimensions Rolls of 10.05 m x 0.53 m (11 yds x 20.87")
Pattern repeat Drop match 64/32 cm (25.20"/12.60")
Adhesive Arte Clearpro or a good quality dispersion

adhesive

How to paste Paste the wall Light resistance Good lightfastness

How to remove Strippable Maintenance Washable





## Colourways (4)



## $More\,info?\,\underline{Click\,here}$

 $Order samples, calculate \, quantities, view \, instructional \, videos, \, download \, technical \, information \, and \, more: \, www.arte-international.com$