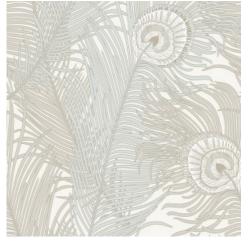

# **Descartes**Collection Leopard Walk

## Story behind the collection

In this collection, you'll find a lavish medley of animal prints and botanical patterns, each more exotic than the last. From lush flowers and majestic peacock feathers to elegant leopards, with Leopard Walk, every wall becomes something special.

#### **Technical specifications**

Reference <u>15341</u>

 $\begin{tabular}{ll} Composition & Vinyl wallpaper on non-woven backing \\ Dimensions & Rolls of 10.05\,m\,x\,0.53\,m\,(11\,yds\,x\,20.87") \\ \end{tabular}$ 

Pattern repeat Straight match 64 cm (25.20")

Adhesive Arte Clearpro or a good quality dispersion

adhesive

How to paste Paste the wall Light resistance Good lightfastness

How to remove Strippable Maintenance Washable





# Colourways (3)





15341





15343

### $More\,info?\,\underline{Click\,here}$

 $Order \, samples, calculate \, quantities, view \, instructional \, videos, download \, technical \, information \, and \, more: \, www.arte-international.com$