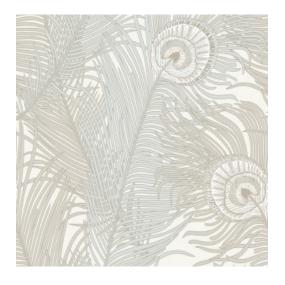

# **Descartes**Collection Leopard Walk

## Story behind the collection

In this collection, you'll find a lavish medley of animal prints and botanical patterns, each more exotic than the last. From lush flowers and majestic peacock feathers to elegant leopards, with Leopard Walk, every wall becomes something special.

#### **Technical specifications**

Reference <u>15341</u>

 $\begin{tabular}{ll} Composition & Vinyl wallpaper on non-woven backing \\ Dimensions & Rolls of 10.05\,m\,x\,0.53\,m\,(11\,yds\,x\,20.87") \\ \end{tabular}$ 

Pattern repeat Straight match 64 cm (25.20")

Adhesive Arte Clearpro or a good quality dispersion

adhesive

How to paste Paste the wall Light resistance Good lightfastness

How to remove Strippable Maintenance Washable





# Colourways (3)





15341





15343

### $More\,info?\,\underline{Click\,here}$

 $Order \, samples, calculate \, quantities, view \, instructional \, videos, download \, technical \, information \, and \, more: \, www.arte-international.com$