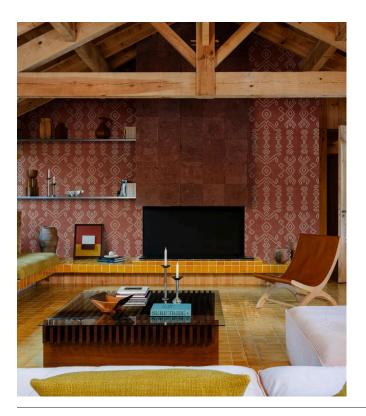

## INDOMITO

Collection Icarus

## Story behind the collection

The Greek myth of Icarus tells how Daedalus and his son Icarus were imprisoned on Crete. Daedalus created wings made of feathers and beeswax to escape. He warned Icarus not to fly too low or too high. Icarus, however, ignored his father's sound advice and flew too close to the sun. As the wax melted, he plummeted to his death.