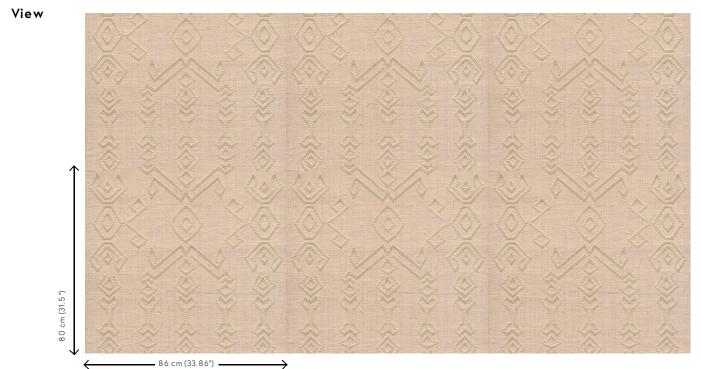

## Technical specifications

| Reference         | <u>15700</u> • Powder                                                                                                                                                           |
|-------------------|---------------------------------------------------------------------------------------------------------------------------------------------------------------------------------|
| Product category  | Couture                                                                                                                                                                         |
| Composition       | Natural wallcovering on non-woven backing                                                                                                                                       |
| Description       | Woven raffia wallcovering onto which the pattern has been embroidered with hessian                                                                                              |
| Dimensions        | Rolls of 7.20 m x 0.86 m = 6.19 m² (7,87 yds x 33.86" = 66.63 sq.ft.)                                                                                                           |
| Pattern repeat    | Straight match 80 cm (31.50")                                                                                                                                                   |
| Remark            | Small irregularities and slight colour<br>variations are inherent to natural materials<br>and handcrafted designs. They highlight<br>the authentic beauty of this wallcovering. |
| Adhesive          | Arte Clearpro or a good quality dispersion<br>adhesive                                                                                                                          |
| How to paste      | Moisten the product, paste the wall                                                                                                                                             |
| Light resistance  | Moderate lightfastness                                                                                                                                                          |
| How to remove     | Strippable                                                                                                                                                                      |
| Fire retardant EU | B-s1, dO                                                                                                                                                                        |
| Fire retardant US | Class A                                                                                                                                                                         |
| Maintenance       | Spongeable during hanging (dab away<br>damp glue)                                                                                                                               |