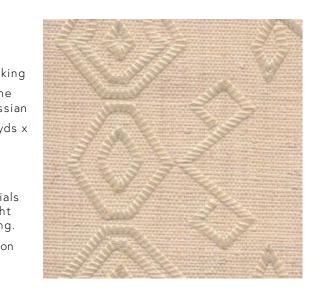

## Technical specifications

| Reference         | <u>15700</u> • Powder                                                                                                                                                           |
|-------------------|---------------------------------------------------------------------------------------------------------------------------------------------------------------------------------|
| Product category  | Couture                                                                                                                                                                         |
| Composition       | Natural wallcovering on non-woven backing                                                                                                                                       |
| Description       | Woven raffia wallcovering onto which the pattern has been embroidered with hessian                                                                                              |
| Dimensions        | Rolls of 7.20 m x 0.86 m = 6.19 m² (7,87 yds x 33.86" = 66.63 sq.ft.)                                                                                                           |
| Pattern repeat    | Straight match 80 cm (31.50")                                                                                                                                                   |
| Remark            | Small irregularities and slight colour<br>variations are inherent to natural materials<br>and handcrafted designs. They highlight<br>the authentic beauty of this wallcovering. |
| Adhesive          | Arte Clearpro or a good quality dispersion<br>adhesive                                                                                                                          |
| How to paste      | Moisten the product, paste the wall                                                                                                                                             |
| Light resistance  | Moderate lightfastness                                                                                                                                                          |
| How to remove     | Strippable                                                                                                                                                                      |
| Fire retardant EU | B-s1, dO                                                                                                                                                                        |
| Fire retardant US | Class A                                                                                                                                                                         |
| Maintenance       | Spongeable during hanging (dab away<br>damp glue)                                                                                                                               |