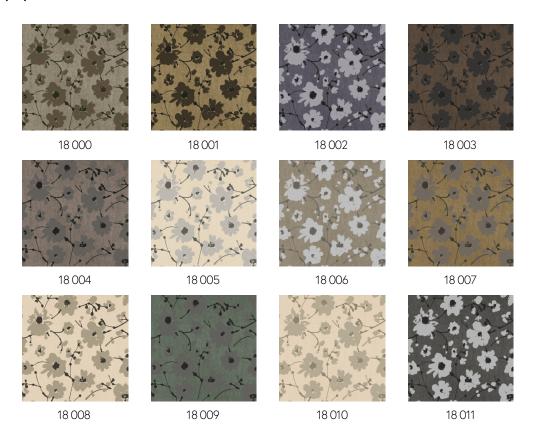

t is exceptionally durable and breathable and thus allows the walls to breathe.

### Technical specifications

Reference <u>18 000</u> • Fin de Siècle

Product category Refined

Composition Wallpaper on non-woven backing

Description Non-woven wallpaper with a linen texture

and refined velvet

Dimensions Rolls of  $8.50 \text{ m} \times 0.70 \text{ m} = 6 \text{ m}^2 (9.30 \text{ yds } \times 1.00 \text{ m})$ 

27.56" = 64 sq. ft.)

Pattern repeat Drop match 64/32 cm (25.20"/12.60")

Adhesive Arte Clearpro or a good quality dispersion

adhesive

How to paste Paste the wall

Light resistance Good lightfastness
How to remove Strippable

Fire retardant EU B-s1, d0
Fire retardant US Class A

Maintenance Spongeable during hanging (dab away

damp glue)

IMO Certified







## Colourways (12)



# View (25.2) (4 cm (35.2)

More info? Click here

\_ 70 cm (27.56") \_

Order samples, calculate quantities, view instructional videos, download technical information and more: www.arte-international.com