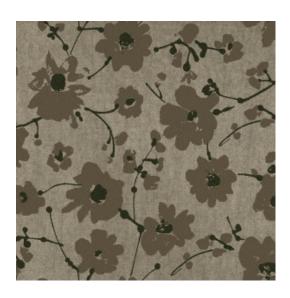

### Technical specifications

Reference <u>18 000</u> • Fin de Siècle

Product category Refined

Composition Wallpaper on non-woven backing

Description Non-woven wallpaper with a linen texture

and refined velvet

Dimensions Rolls of  $8.50 \text{ m} \times 0.70 \text{ m} = 6 \text{ m}^2 (9.30 \text{ yds } \times 1.00 \text{ m})$ 

27.56" = 64 sq. ft.)

Pattern repeat Drop match 64/32 cm (25.20"/12.60")

Adhesive Arte Clearpro or a good quality dispersion

adhesive

How to paste Paste the wall

Light resistance Good lightfastness
How to remove Strippable

Fire retardant EU B-s1, d0
Fire retardant US Class A

Maintenance Spongeable during hanging (dab away

damp glue)