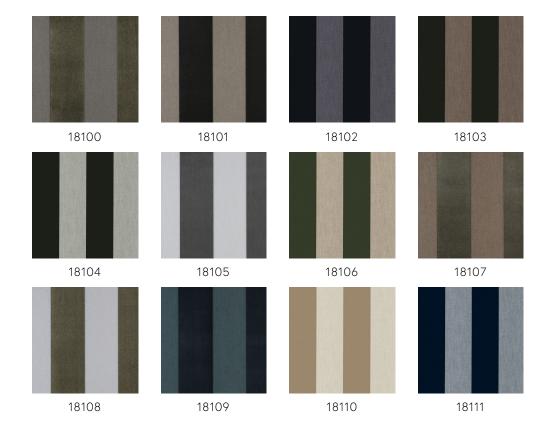

and tactile as linen, with the same natural appearance. And, just like linen, it is exceptionally durable and breathable and thus allows the walls to breathe.

### Technical specifications

Reference 18100 • Fin de Siècle

Refined Product category

Composition Wallpaper on non-woven backing

Non-woven wallpaper with a linen texture Description

and refined velvet

Dimensions Rolls of 8.50 m x 0.70 m =  $6 \text{ m}^2$  (9.30 yds x

27.56" = 64 sq. ft.)

Pattern repeat Free match 0 cm (0.00")

Adhesive Arte Clearpro or a good quality dispersion

adhesive

Paste the wall How to paste

Good lightfastness Light resistance

How to remove Strippable Fire retardant EU B-s1, d0 Fire retardant US Class A

Maintenance Spongeable during hanging (dab away damp

IMO Certified







# Colourways (12)



# More info? Click here

Order samples, calculate quantities, view instructional videos, download technical information and more: www.arte-international.com