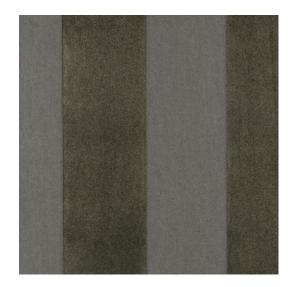

### Technical specifications

Reference 18100 • Fin de Siècle

Refined Product category

Composition Wallpaper on non-woven backing

Non-woven wallpaper with a linen texture Description

and refined velvet

Dimensions Rolls of 8.50 m x 0.70 m =  $6 \text{ m}^2$  (9.30 yds x

27.56" = 64 sq. ft.)

Pattern repeat Free match 0 cm (0.00")

Adhesive Arte Clearpro or a good quality dispersion

adhesive

Paste the wall How to paste

Good lightfastness Light resistance

How to remove Strippable Fire retardant EU B-s1, d0 Fire retardant US Class A