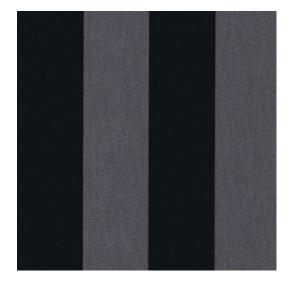

#### Technical specifications

Reference <u>18102</u> • Noir de Lune

Product category Refined

Composition Wallpaper on non-woven backing

Description Non-woven wallpaper with a linen texture

and refined velvet