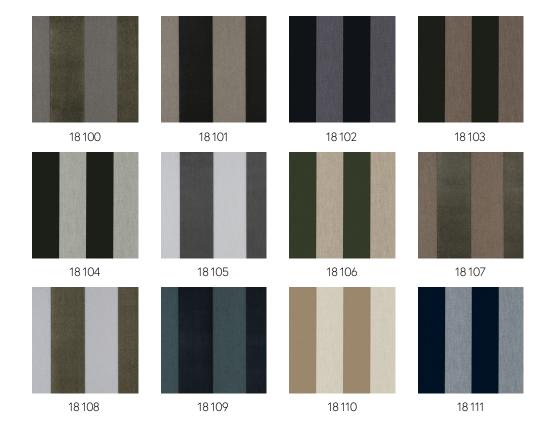

like linen, it is exceptionally durable and breathable and thus allows the walls to breathe.

#### Technical specifications

Reference <u>18102</u> • Noir de Lune

Product category Refined

Composition Wallpaper on non-woven backing

Description Non-woven wallpaper with a linen texture

and refined velvet

Dimensions Rolls of  $8.50 \text{ m} \times 0.70 \text{ m} = 6 \text{ m}^2 (9.30 \text{ yds } \times 1.00 \text{ m})$ 

27.56" = 64 sq. ft.)

Pattern repeat Free match 0 cm (0.00")

Adhesive Arte Clearpro or a good quality dispersion

adhesive

How to paste Paste the wall
Light resistance Good lightfastness

How to remove Strippable
Fire retardant EU B-s1, d0
Fire retardant US Class A

Maintenance Spongeable during hanging (dab away

damp glue)

IMO Certified







## Colourways (12)



## More info? Click here

Order samples, calculate quantities, view instructional videos, download technical information and more: www.arte-international.com