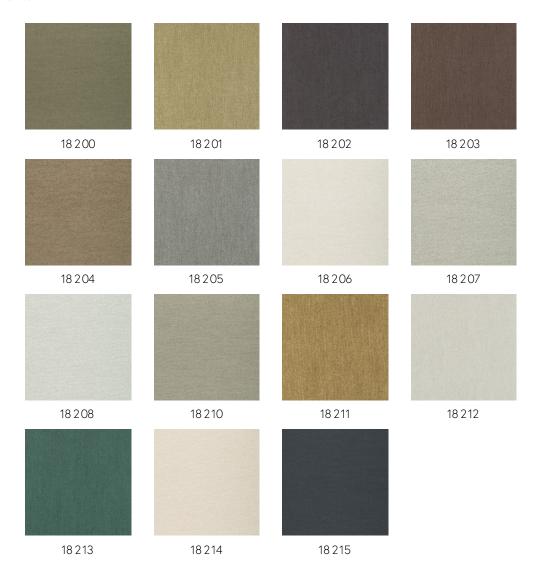

d tactile as linen, with the same natural appearance. And, just like linen, it is exceptionally durable and breathable and thus allows the walls to breathe.

#### Technical specifications

Reference <u>18200</u> • Fin de Siècle

Product category Refined

Composition Non-woven wallcovering

Description Non-woven wallpaper with a linen texture Dimensions Rolls of  $8.50 \text{ m} \times 0.70 \text{ m} = 6 \text{ m}^2 (9.30 \text{ yds } \times 1.00 \text{ m})$ 

27.56" = 64 sq. ft.)

Pattern repeat Free match 0 cm (0.00")

Adhesive Arte Clearpro or a good quality dispersion

adhesive

How to paste Paste the wall Light resistance Good lightfastness

How to remove Strippable
Fire retardant EU B-s1, d0
Fire retardant US Class A

Maintenance Extra-washable

IMO Certified





## Colourways (15)



## More info? Click here

Order samples, calculate quantities, view instructional videos, download technical information and more: www.arte-international.com