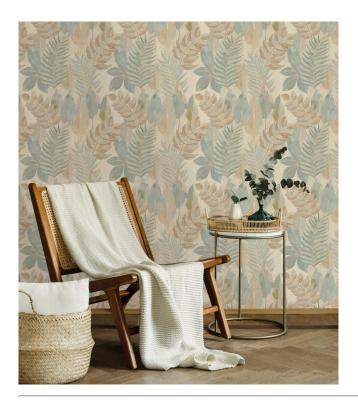

#### **Technical specifications**

Reference <u>18800</u>

Composition Wallpaper on non-woven backing

Dimensions Rolls of 7.20 m x 0.68 m (7.78 yds x 26.77")

Pattern repeat Straight match 70 cm (27.56")

Adhesive Arte Clearpro or a good quality dispersion

adhesive

How to paste Paste the wall

Light resistance Good lightfastness

How to remove Strippable
Maintenance Extra-washable