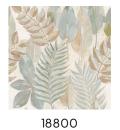

#### **Technical specifications**

Reference <u>18800</u>

Composition Wallpaper on non-woven backing

Dimensions Rolls of 7.20 m x 0.68 m (7.78 yds x 26.77")

Pattern repeat Straight match 70 cm (27.56")

Adhesive Arte Clearpro or a good quality dispersion

## Colourways (3)

18802

View