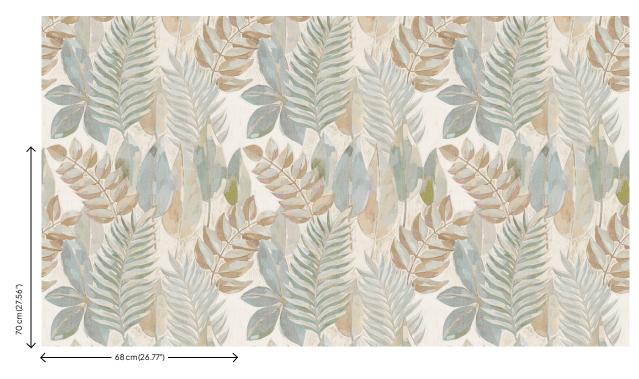

#### **Technical specifications**

Reference <u>18800</u>

Composition Wallpaper on non-woven backing

Dimensions Rolls of 7.20 m x 0.68 m (7.78 yds x 26.77")

Pattern repeat Straight match 70 cm (27.56")

Adhesive Arte Clearpro or a good quality dispersion