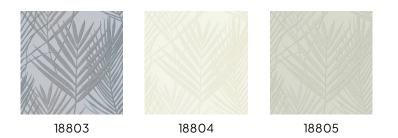

### **Technical specifications**

Reference Composition Dimensions Pattern repeat Adhesive

How to paste Light resistance How to remove Maintenance <u>18803</u> Wallpaper on non-woven backing Rolls of 10.05 m x 0.52 m (11 yds x 20.47") Drop match 52/26 cm (20.47"/10.24") Arte Clearpro or a good quality dispersion adhesive Paste the wall Good lightfastness Strippable

Extra-washable

# Borneo Collection Tropical Weave

#### Story behind the collection

A trip to the tropics might not be on the cards right away, but why not bring the tropics to you? This collection features no less than three prints with lush, swaying foliage. They contrast beautifully with the graphic prints and the sleek stripe pattern.





## Colourways (3)





#### More info? Click here

Order samples, calculate quantities, view instructional videos, download technical information and more: www.arte-international.com