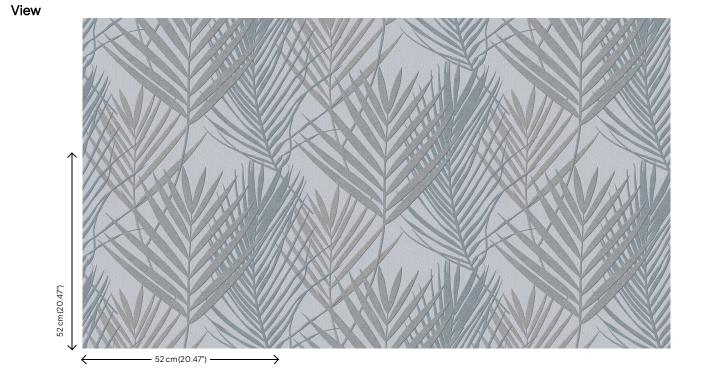

### **Technical specifications**

Reference Composition Dimensions Pattern repeat Adhesive

How to paste Light resistance How to remove Maintenance <u>18803</u> Wallpaper on non-woven backing Rolls of 10.05 m x 0.52 m (11 yds x 20.47") Drop match 52/26 cm (20.47"/10.24") Arte Clearpro or a good quality dispersion adhesive Paste the wall Good lightfastness Strippable