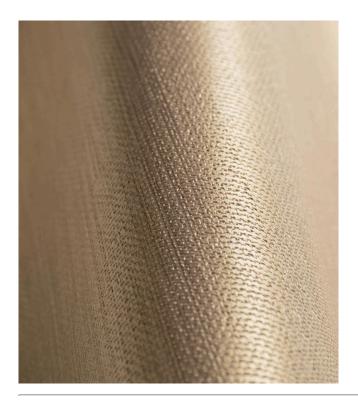

#### **Technical specifications**

Reference <u>18806</u>

 $\begin{tabular}{ll} Composition & Wallpaper on non-woven backing \\ Dimensions & Rolls of 10.05 \,m\,x\,0.52 \,m\,(11 \,yds\,x\,20.47") \\ \end{tabular}$ 

Pattern repeat Free match 0 cm (0.00")

Adhesive Arte Clearpro or a good quality dispersion

adhesive

How to paste Paste the wall Light resistance Good lightfastness

How to remove Strippable
Maintenance Extra-washable