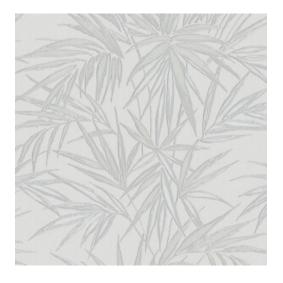

# **Kenzia**Collection Tropical Weave

#### Story behind the collection

A trip to the tropics might not be on the cards right away, but why not bring the tropics to you? This collection features no less than three prints with lush, swaying foliage. They contrast beautifully with the graphic prints and the sleek stripe pattern.

## **Technical specifications**

Reference <u>18814</u>

Composition Wallpaper on non-woven backing

Dimensions Rolls of 10.05 m x 0.52 m (11 yds x 20.47")

Pattern repeat Drop match 80/40 cm (31.50"/15.75")

Adhesive Arte Clearpro or a good quality dispersion

adhesive

How to paste Paste the wall Light resistance Good lightfastness

How to remove Strippable
Maintenance Extra-washable





## Colourways (4)









18814 18817

18818

18819

## View



## $More\,info?\,\underline{Click\,here}$

 $Order \, samples, calculate \, quantities, view \, instructional \, videos, \, download \, technical \, information \, and \, more: \, www.arte-international.com$