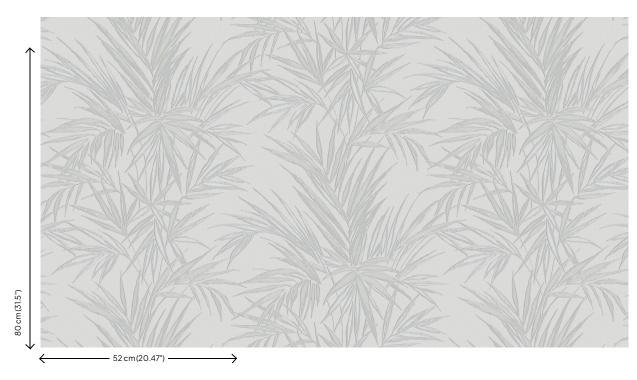

## **Technical specifications**

Reference <u>18814</u>

Composition Wallpaper on non-woven backing

Dimensions Rolls of 10.05 m x 0.52 m (11 yds x 20.47")

Pattern repeat Drop match 80/40 cm (31.50"/15.75")

Adhesive Arte Clearpro or a good quality dispersion

## View