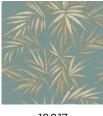

# **Kenzia**Collection Tropical Weave

#### Story behind the collection

A trip to the tropics might not be on the cards right away, but why not bring the tropics to you? This collection features no less than three prints with lush, swaying foliage. They contrast beautifully with the graphic prints and the sleek stripe pattern.

## **Technical specifications**

Reference <u>18814</u>

Composition Wallpaper on non-woven backing

Dimensions Rolls of 10.05 m x 0.52 m (11 yds x 20.47")

Pattern repeat Drop match 80/40 cm (31.50"/15.75")

Adhesive Arte Clearpro or a good quality dispersion

adhesive

How to paste Paste the wall Light resistance Good lightfastness

How to remove Strippable
Maintenance Extra-washable





## Colourways (4)









18814 18817

18818

18819

## View



## $More\,info?\,\underline{Click\,here}$

 $Order \, samples, calculate \, quantities, view \, instructional \, videos, \, download \, technical \, information \, and \, more: \, www.arte-international.com$