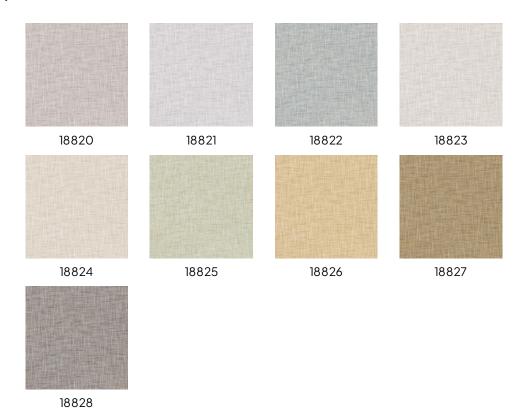

# Arlequine Collection Tropical Weave

#### Story behind the collection

A trip to the tropics might not be on the cards right away, but why not bring the tropics to you? This collection features no less than three prints with lush, swaying foliage. They contrast beautifully with the graphic prints and the sleek stripe pattern.

#### **Technical specifications**

Reference <u>18820</u>

Composition Wallpaper on non-woven backing
Dimensions Rolls of 10.05 m x 0.53 m (11 yds x 20.86")

Pattern repeat Free match 0 cm (0.00")

Adhesive Arte Clearpro or a good quality dispersion

adhesive

How to paste Paste the wall Light resistance Good lightfastness

How to remove Strippable
Maintenance Extra-washable





## Colourways (9)



### $More\,info?\,\underline{Click\,here}$

Order samples, calculate quantities, view instructional videos, download technical information and more: www.arte-international.com