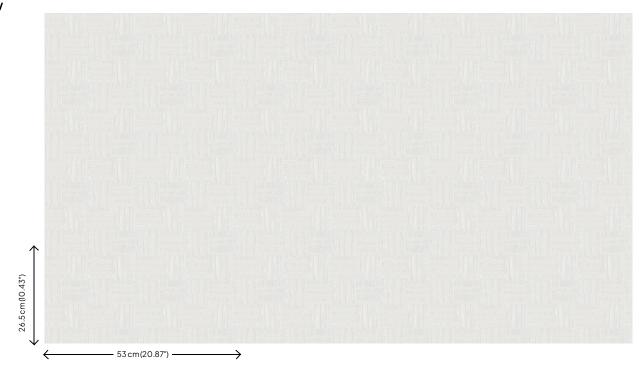

## **Technical specifications**

Reference Composition Dimensions Pattern repeat Adhesive

How to paste Light resistance How to remove Maintenance 18829 Wallpaper on non-woven backing Rolls of 10.05 m x 0.53 m (11 yds x 20.86") Straight match 26.5 cm (10.43") Arte Clearpro or a good quality dispersion adhesive Paste the wall Good lightfastness Strippable Extra-washable