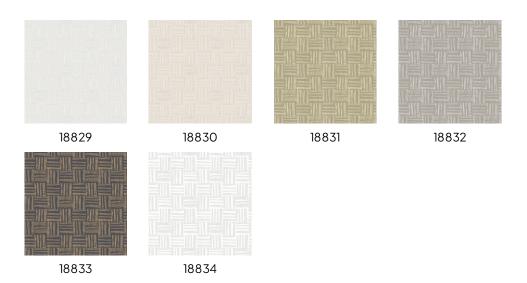

## **Technical specifications**

Reference Composition Dimensions Pattern repeat Adhesive

How to paste Light resistance How to remove Maintenance 18829 Wallpaper on non-woven backing Rolls of 10.05 m x 0.53 m (11 yds x 20.86") Straight match 26.5 cm (10.43") Arte Clearpro or a good quality dispersion adhesive Paste the wall Good lightfastness Strippable Extra-washable

# **Pierrot** Collection Tropical Weave

### Story behind the collection

A trip to the tropics might not be on the cards right away, but why not bring the tropics to you? This collection features no less than three prints with lush, swaying foliage. They contrast beautifully with the graphic prints and the sleek stripe pattern.





## Colourways (6)



View



#### More info? Click here

Order samples, calculate quantities, view instructional videos, download technical information and more: www.arte-international.com