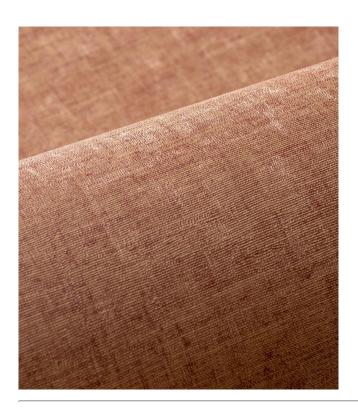

#### **Technical specifications**

Reference <u>18835</u>

Composition Wallpaper on non-woven backing
Dimensions Rolls of 10.05 m x 0.53 m (11 yds x 20.86")

Pattern repeat Free match 0 cm (0.00")

Adhesive Arte Clearpro or a good quality dispersion

adhesive

How to paste Paste the wall Light resistance Good lightfastness

How to remove Strippable
Maintenance Extra-washable