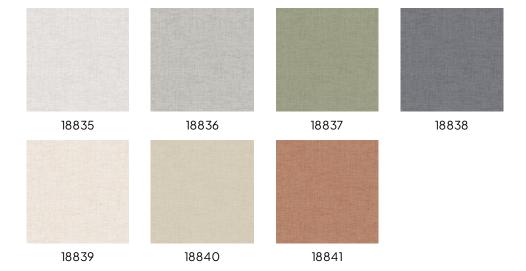

# **Unito Pierrot**

Collection Tropical Weave

#### Story behind the collection

A trip to the tropics might not be on the cards right away, but why not bring the tropics to you? This collection features no less than three prints with lush, swaying foliage. They contrast beautifully with the graphic prints and the sleek stripe pattern.

#### **Technical specifications**

Reference <u>18835</u>

Composition Wallpaper on non-woven backing
Dimensions Rolls of 10.05 m x 0.53 m (11 yds x 20.86")

Pattern repeat Free match 0 cm (0.00")

Adhesive Arte Clearpro or a good quality dispersion

adhesive

How to paste Paste the wall Light resistance Good lightfastness

How to remove Strippable
Maintenance Extra-washable





## Colourways (7)



### $More\,info?\,\underline{Click\,here}$

 $Order \, samples, calculate \, quantities, view \, instructional \, videos, \, download \, technical \, information \, and \, more: \, www.arte-international.com$