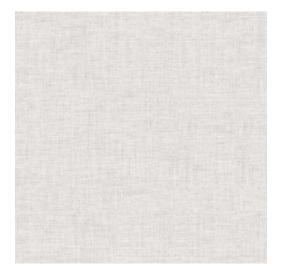

#### **Technical specifications**

Reference <u>18835</u>

Composition Wallpaper on non-woven backing
Dimensions Rolls of 10.05 m x 0.53 m (11 yds x 20.86")

Pattern repeat Free match 0 cm (0.00")

Adhesive Arte Clearpro or a good quality dispersion

adhesive

How to paste Paste the wall Light resistance Good lightfastness

How to remove Strippable
Maintenance Extra-washable