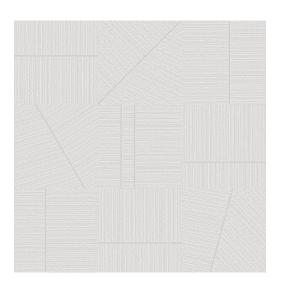

# Penelope Collection Tropical Weave

### Story behind the collection

A trip to the tropics might not be on the cards right away, but why not bring the tropics to you? This collection features no less than three prints with lush, swaying foliage. They contrast beautifully with the graphic prints and the sleek stripe pattern.

## **Technical specifications**

Reference <u>18842</u>

Composition Wallpaper on non-woven backing
Dimensions Rolls of 10.05 m x 0.53 m (11 yds x 20.86")

Pattern repeat Straight match 53 cm (20.87")

Adhesive Arte Clearpro or a good quality dispersion

adhesive

How to paste Paste the wall Light resistance Good lightfastness

How to remove Strippable
Maintenance Extra-washable





## Colourways (5)



#### View



## $More\,info?\,\underline{Click\,here}$

 $Order \, samples, calculate \, quantities, view \, instructional \, videos, download \, technical \, information \, and \, more: \, www.arte-international.com$