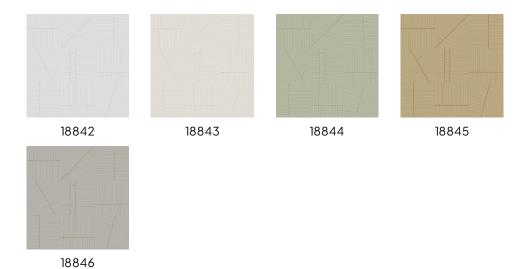

## Colourways (5)

## **Technical specifications**

Reference <u>18842</u>

Composition Wallpaper on non-woven backing
Dimensions Rolls of 10.05 m x 0.53 m (11 yds x 20.86")

Pattern repeat Straight match 53 cm (20.87")

Adhesive Arte Clearpro or a good quality dispersion