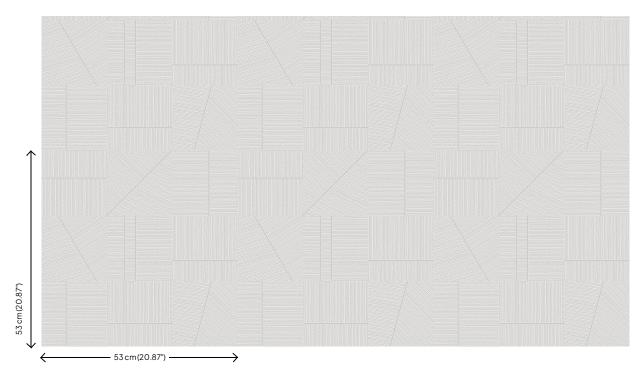

## **Technical specifications**

Reference <u>18842</u>

Composition Wallpaper on non-woven backing
Dimensions Rolls of 10.05 m x 0.53 m (11 yds x 20.86")

Pattern repeat Straight match 53 cm (20.87")

Adhesive Arte Clearpro or a good quality dispersion