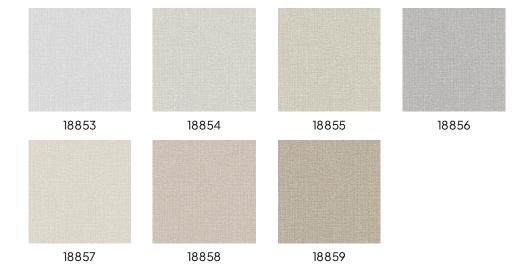

ito Penelope Collection Tropical Weave

#### Story behind the collection

A trip to the tropics might not be on the cards right away, but why not bring the tropics to you? This collection features no less than three prints with lush, swaying foliage. They contrast beautifully with the graphic prints and the sleek stripe pattern.

#### **Technical specifications**

<u>18853</u> Reference

Composition Wallpaper on non-woven backing

Dimensions Rolls of  $10.05 \,\mathrm{m}\,\mathrm{x}\,0.53 \,\mathrm{m}\,(11 \,\mathrm{yds}\,\mathrm{x}\,20.86)$ 

Pattern repeat Free match 0 cm (0.00")

Adhesive Arte Clearpro or a good quality dispersion

adhesive

How to paste Paste the wall

Light resistance **Good lightfastness** 

How to remove Strippable Maintenance Extra-washable





## Colourways (7)



### $More\,info?\,\underline{Click\,here}$

 $Order \, samples, calculate \, quantities, view \, instructional \, videos, download \, technical \, information \, and \, more: \, www.arte-international.com$