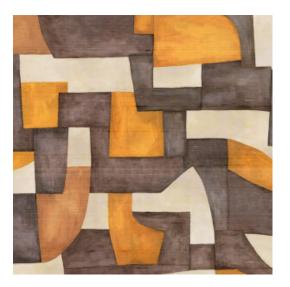

#### Technical specifications

Reference <u>18900</u> · Tangerine

Product category Exquisite

Composition Textile wallcovering on non-woven backing

Description An arbitrary arrangement of abstract shapes,

painted with Ecoline for a unique

watercolour effect

Dimensions Width 130 cm (51.18"), sold by the linear

metre/yard

Pattern repeat Drop match 160/80 cm (62.99"/31.50")

Adhesive Arte Clearpro or a good quality dispersion

adhesive

How to paste Paste the wall
Light resistance Good lightfastness