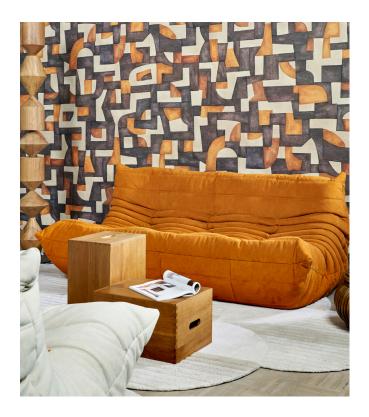

## Story behind the collection

Tall. Taller. Tallest. Geometric shapes that have randomly been arranged, to create ever taller stacks. In many ways, these eye-catching designs resemble modern, abstract sculptures. They are reminiscent even of ethnic art from around the world, striking a pleasantly balanced note in any interior, thanks to the natural look of textile, woven grass and raffia.

#### Technical specifications

Reference <u>18900</u> · Tangerine

Product category Exquisite

Composition Textile wallcovering on non-woven backing

Description An arbitrary arrangement of abstract shapes,

painted with Ecoline for a unique

watercolour effect

Dimensions Width 130 cm (51.18"), sold by the linear

metre/yard

Pattern repeat Drop match 160/80 cm (62.99"/31.50")

Adhesive Arte Clearpro or a good quality dispersion

adhesive

How to paste Paste the wall
Light resistance Good lightfastness