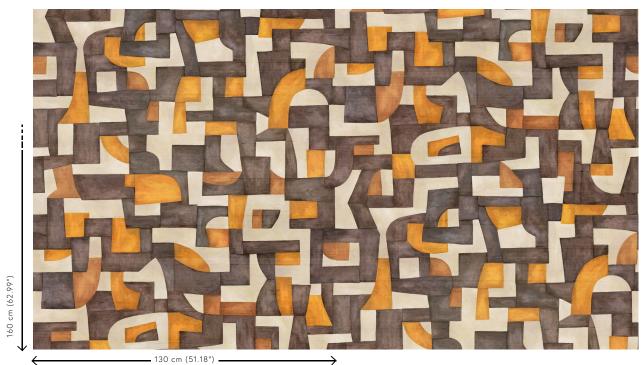

## Story behind the collection

Tall. Taller. Tallest. Geometric shapes that have randomly been arranged, to create ever taller stacks. In many ways, these eye-catching designs resemble modern, abstract sculptures. They are reminiscent even of ethnic art from around the world, striking a pleasantly balanced note in any interior, thanks to the natural look of textile, woven grass and raffia.

#### Technical specifications

Reference <u>18900</u> · Tangerine

Product category Exquisite

Composition Textile wallcovering on non-woven backing

Description An arbitrary arrangement of abstract shapes,

painted with Ecoline for a unique

watercolour effect

Dimensions Width 130 cm (51.18"), sold by the linear

metre/yard

Pattern repeat Drop match 160/80 cm (62.99"/31.50")

Adhesive Arte Clearpro or a good quality dispersion

adhesive

How to paste Paste the wall
Light resistance Good lightfastness