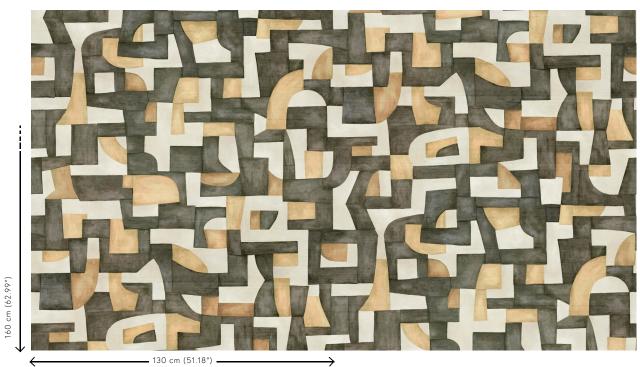

## Story behind the collection

Tall. Taller. Tallest. Geometric shapes that have randomly been arranged, to create ever taller stacks. In many ways, these eye-catching designs resemble modern, abstract sculptures. They are reminiscent even of ethnic art from around the world, striking a pleasantly balanced note in any interior, thanks to the natural look of textile, woven grass and raffia.

#### Technical specifications

Reference <u>18902</u> • Sandstone

Product category Exquisite

Composition Textile wallcovering on non-woven backing

Description An arbitrary arrangement of abstract shapes,

painted with Ecoline for a unique

watercolour effect

Dimensions Width 130 cm (51.18"), sold by the linear

metre/yard

Pattern repeat Drop match 160/80 cm (62.99"/31.50")

Adhesive Arte Clearpro or a good quality dispersion

adhesive

How to paste Paste the wall
Light resistance Good lightfastness