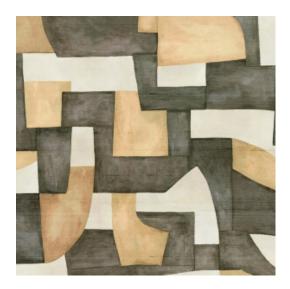

#### Technical specifications

Reference <u>18902</u> • Sandstone

Product category Exquisite

Composition Textile wallcovering on non-woven backing

Description An arbitrary arrangement of abstract shapes,

painted with Ecoline for a unique

# Colourways (3)

18900

18901

18902