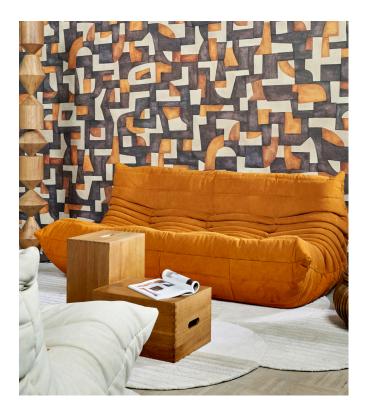

## Story behind the collection

Tall. Taller. Tallest. Geometric shapes that have randomly been arranged, to create ever taller stacks. In many ways, these eye-catching designs resemble modern, abstract sculptures. They are reminiscent even of ethnic art from around the world, striking a pleasantly balanced note in any interior, thanks to the natural look of textile, woven grass and raffia.

#### Technical specifications

Reference <u>18902</u> • Sandstone

Product category Exquisite

Composition Textile wallcovering on non-woven backing

Description An arbitrary arrangement of abstract shapes,

painted with Ecoline for a unique

watercolour effect

Dimensions Width 130 cm (51.18"), sold by the linear

metre/yard

Pattern repeat Drop match 160/80 cm (62.99"/31.50")

Adhesive Arte Clearpro or a good quality dispersion

adhesive

How to paste Paste the wall
Light resistance Good lightfastness