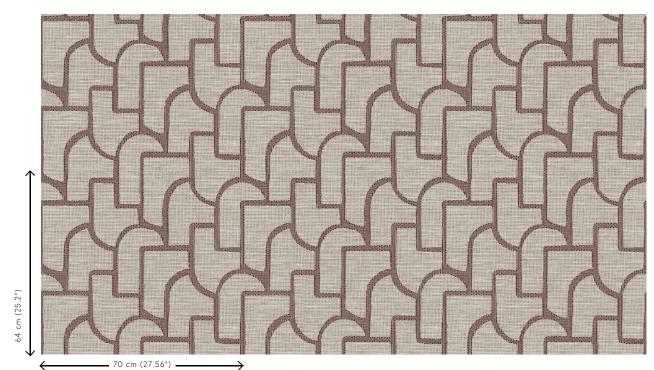

## Reference 18911 • Mink Refined Product category Composition Wallpaper on non-woven backing Inspired by esparto, a strong fibre made Description from grasses of Spain and Portugal, among others Rolls of 8.50 m x 0.70 m = 6 m<sup>2</sup> (9.30 yds x Dimensions 27.56" = 64 sq.ft.) Pattern repeat Straight match 64 cm (25.20") Adhesive Arte Clearpro or a good quality dispersion adhesive How to paste Paste the wall Light resistance Good lightfastness How to remove Strippable Fire retardant EU B-s1, d0 Fire retardant US Class A Washable Maintenance IMO Certified