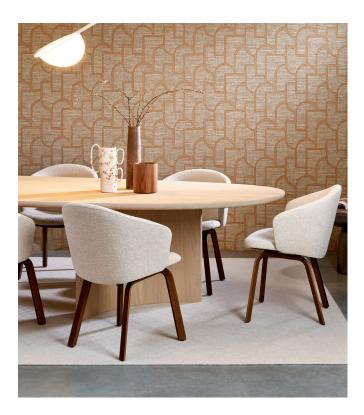

ESPARTO Ibérico **Collection Essentials Totem** 

**Story behind the collection** Tall. Taller. Tallest. Geometric shapes that have randomly been arranged, to create ever taller stacks. In many ways, these eye-catching designs resemble modern, abstract sculptures. They are reminiscent even of ethnic art from around the world, striking a pleasantly balanced note in any interior, thanks to the natural look of textile, woven grass and raffia.