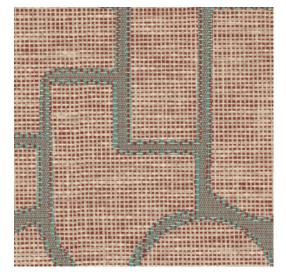

## Technical specifications

Reference 18912 • Terra Teal

Refined Product category

Composition Wallpaper on non-woven backing

Inspired by esparto, a strong fibre made Description

from grasses of Spain and Portugal, among

others

Rolls of 8.50 m x 0.70 m = 6  $m^2$  (9.30 yds x Dimensions

27.56" = 64 sq.ft.)

Pattern repeat Straight match 64 cm (25.20")

Adhesive Arte Clearpro or a good quality dispersion

adhesive

How to paste Paste the wall Light resistance Good lightfastness