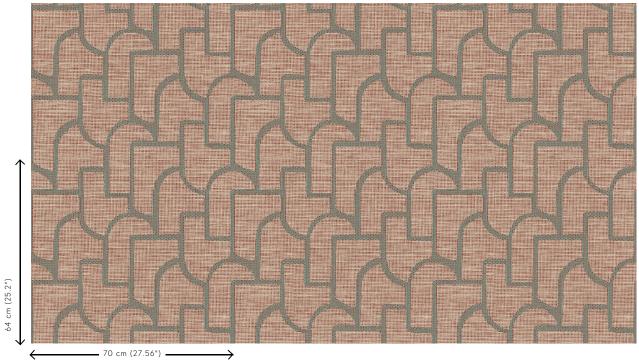

others

Rolls of 8.50 m x 0.70 m = 6  $m^2$  (9.30 yds x Dimensions

27.56" = 64 sq.ft.)

Pattern repeat Straight match 64 cm (25.20")

Adhesive Arte Clearpro or a good quality dispersion

adhesive

How to paste Paste the wall Light resistance Good lightfastness