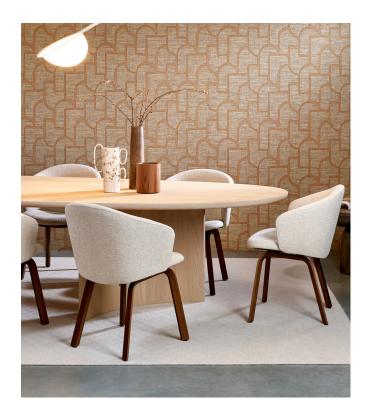

## ESPARTO **IBÉRICO**

Collection Essentials Totem

**Story behind the collection**Tall. Taller. Tallest. Geometric shapes that have randomly been arranged, to create ever taller stacks. In many ways, these eye-catching designs resemble modern, abstract sculptures. They are reminiscent even of ethnic art from around the world, striking a pleasantly balanced note in any interior, thanks to the natural look of textile, woven grass and raffia.

## Technical specifications

Reference 18912 • Terra Teal

Refined Product category

Composition Wallpaper on non-woven backing

Inspired by esparto, a strong fibre made Description

from grasses of Spain and Portugal, among