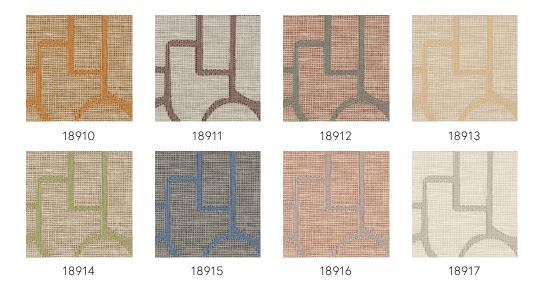

reminiscent even of ethnic art from around the world, striking a pleasantly balanced note in any interior, thanks to the natural look of textile, woven grass and raffia.

## Technical specifications

Reference 18912 • Terra Teal

Refined Product category

Composition Wallpaper on non-woven backing

Inspired by esparto, a strong fibre made Description

from grasses of Spain and Portugal, among

others

Rolls of 8.50 m x 0.70 m = 6  $m^2$  (9.30 yds x Dimensions

27.56" = 64 sq.ft.)

Pattern repeat Straight match 64 cm (25.20")

Adhesive Arte Clearpro or a good quality dispersion

adhesive

How to paste Paste the wall Light resistance Good lightfastness

How to remove Strippable Fire retardant EU B-s1, d0 Fire retardant US Class A Washable Maintenance

IMO Certified





## Colourways (8)



## View



More info? Click here

Order samples, calculate quantities, view instructional videos, download technical information and more: www.arte-international.com