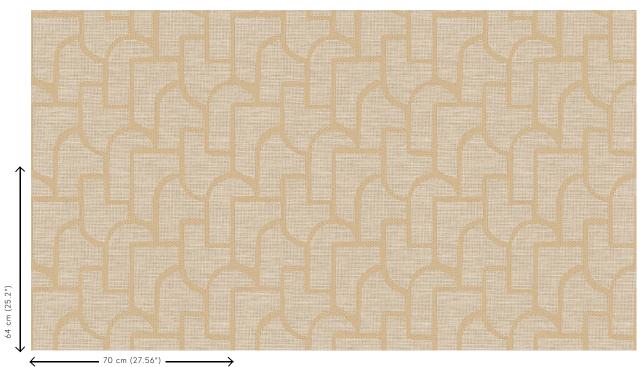

others

Dimensions Rolls of 8.50 m x 0.70 m =  $6 \text{ m}^2$  (9.30 yds x

27.56" = 64 sq.ft.)

Pattern repeat Straight match 64 cm (25.20")

Adhesive Arte Clearpro or a good quality dispersion

adhesive

How to paste Paste the wall
Light resistance Good lightfastness