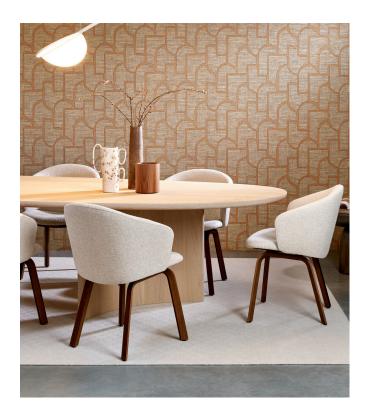

## ESPARTO IBÉRICO

Collection Essentials Totem

Story behind the collection

Tall. Taller. Tallest. Geometric shapes that have randomly been arranged, to create ever taller stacks. In many ways, these eye-catching designs resemble modern, abstract sculptures. They are reminiscent even of ethnic art from around the world, striking a pleasantly balanced note in any interior, thanks to the natural look of textile, woven grass and raffia.

## Technical specifications

Reference <u>18913</u> • Flaxen

Product category Refined

Composition Wallpaper on non-woven backing

Description Inspired by esparto, a strong fibre made

from grasses of Spain and Portugal, among