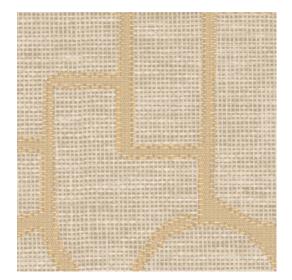

## Technical specifications

Reference <u>18913</u> • Flaxen

Product category Refined

Composition Wallpaper on non-woven backing

Description Inspired by esparto, a strong fibre made

from grasses of Spain and Portugal, among

others

Dimensions Rolls of 8.50 m x 0.70 m =  $6 \text{ m}^2$  (9.30 yds x

27.56" = 64 sq.ft.)

Pattern repeat Straight match 64 cm (25.20")

Adhesive Arte Clearpro or a good quality dispersion

adhesive

How to paste Paste the wall
Light resistance Good lightfastness