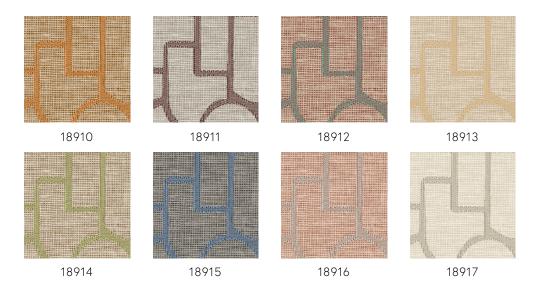

ethnic art from around the world, striking a pleasantly balanced note in any interior, thanks to the natural look of textile, woven grass and raffia.

## Technical specifications

Reference <u>18913</u> • Flaxen

Product category Refined

Composition Wallpaper on non-woven backing

Description Inspired by esparto, a strong fibre made

from grasses of Spain and Portugal, among

others

Dimensions Rolls of 8.50 m x 0.70 m =  $6 \text{ m}^2$  (9.30 yds x

27.56" = 64 sq.ft.)

Pattern repeat Straight match 64 cm (25.20")

Adhesive Arte Clearpro or a good quality dispersion

adhesive

How to paste Paste the wall
Light resistance Good lightfastness

How to remove Strippable
Fire retardant EU B-s1, d0
Fire retardant US Class A
Maintenance Washable

IMO Certified

0493/22





## Colourways (8)



## View



More info? Click here

Order samples, calculate quantities, view instructional videos, download technical information and more: www.arte-international.com