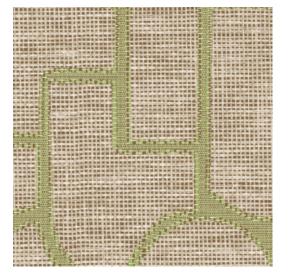

## Technical specifications

Reference <u>18 914</u> • Oregano

Product category Refined

Composition Wallpaper on non-woven backing

Description Inspired by esparto, a strong fibre made

from grasses of Spain and Portugal, among

others

Rolls of  $8.50 \, \text{m} \times 0.70 \, \text{m} = 6 \, \text{m}^2 \, (9.30 \, \text{yds} \times 1.00 \, \text{m})$ Dimensions

27.56" = 64 sq.ft.)

Straight match 64 cm (25.20") Pattern repeat

Adhesive Arte Clearpro or a good quality dispersion