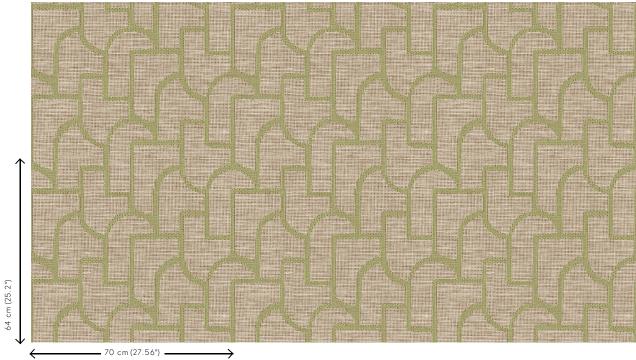

others

Rolls of  $8.50 \, \text{m} \times 0.70 \, \text{m} = 6 \, \text{m}^2 \, (9.30 \, \text{yds} \times 1.00 \, \text{m})$ Dimensions

27.56" = 64 sq.ft.)

Straight match 64 cm (25.20") Pattern repeat

Adhesive Arte Clearpro or a good quality dispersion