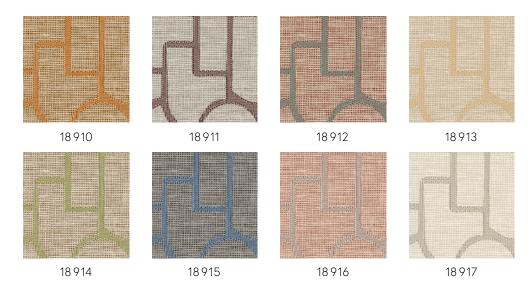

balanced note in any interior, thanks to the natural look of textile, woven grass and raffia.

## Technical specifications

Reference <u>18 914</u> • Oregano

Product category Refined

Composition Wallpaper on non-woven backing

Description Inspired by esparto, a strong fibre made

from grasses of Spain and Portugal, among

others

Rolls of  $8.50 \, \text{m} \times 0.70 \, \text{m} = 6 \, \text{m}^2 \, (9.30 \, \text{yds} \times 1.00 \, \text{m})$ Dimensions

27.56" = 64 sq.ft.)

Straight match 64 cm (25.20") Pattern repeat

Adhesive Arte Clearpro or a good quality dispersion

adhesive

How to paste Paste the wall

Light resistance Good lightfastness

How to remove Strippable Fire retardant EU B-s1, d0 Fire retardant US Class A Washable Maintenance

IMO Certified





## Colourways (8)



## View



More info? Click here

Order samples, calculate quantities, view instructional videos, download technical information and more: www.arte-international.com