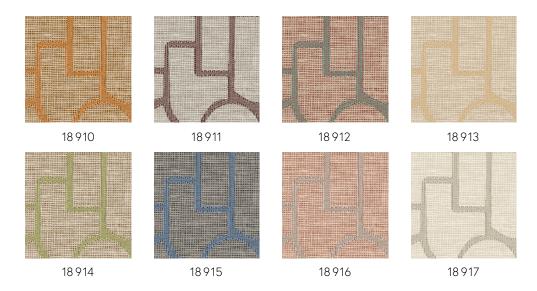

tly balanced note in any interior, thanks to the natural look of textile, woven grass and raffia.

## Technical specifications

Reference 18915 • Nocturne

Product category Refined

Composition Wallpaper on non-woven backing

Description Inspired by esparto, a strong fibre made

from grasses of Spain and Portugal, among

others

Dimensions Rolls of  $8.50 \text{ m} \times 0.70 \text{ m} = 6 \text{ m}^2 (9.30 \text{ yds } \times 1.00 \text{ m})$ 

27.56" = 64 sq.ft.)

Pattern repeat Straight match 64 cm (25.20")

Adhesive Arte Clearpro or a good quality dispersion

 $\, {\it adhesive} \,$ 

How to paste Paste the wall
Light resistance Good lightfastness

How to remove Strippable
Fire retardant EU B-s1, d0
Fire retardant US Class A
Maintenance Washable

IMO Certified





## Colourways (8)



## View



More info? Click here

Order samples, calculate quantities, view instructional videos, download technical information and more: www.arte-international.com