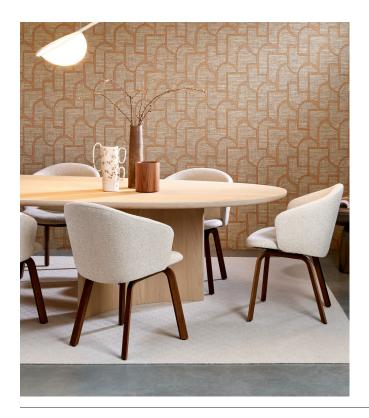

## ESPARTO Ibérico

Collection Essentials Totem

Story behind the collection

Tall. Taller. Tallest. Geometric shapes that have randomly been arranged, to create ever taller stacks. In many ways, these eye-catching designs resemble modern, abstract sculptures. They are reminiscent even of ethnic art from around the world, striking a pleasantly balanced note in any interior, thanks to the natural look of textile, woven grass and raffia.

## Technical specifications

Reference 18915 • Nocturne

Product category Refined

Composition Wallpaper on non-woven backing

Description Inspired by esparto, a strong fibre made

from grasses of Spain and Portugal, among