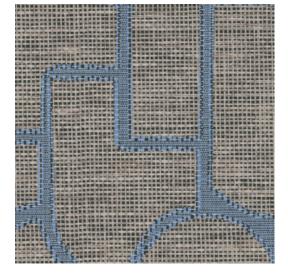

## Technical specifications

Reference 18915 • Nocturne

Product category Refined

Composition Wallpaper on non-woven backing

Description Inspired by esparto, a strong fibre made

from grasses of Spain and Portugal, among

others

Dimensions Rolls of  $8.50 \text{ m} \times 0.70 \text{ m} = 6 \text{ m}^2 (9.30 \text{ yds } \times 1.00 \text{ m})$ 

27.56" = 64 sq.ft.)

Pattern repeat Straight match 64 cm (25.20")

Adhesive Arte Clearpro or a good quality dispersion