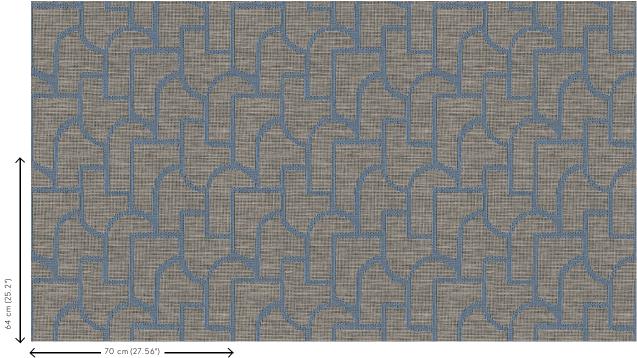

others

Dimensions Rolls of  $8.50 \text{ m} \times 0.70 \text{ m} = 6 \text{ m}^2 (9.30 \text{ yds } \times 1.00 \text{ m})$ 

27.56" = 64 sq.ft.)

Pattern repeat Straight match 64 cm (25.20")

Adhesive Arte Clearpro or a good quality dispersion