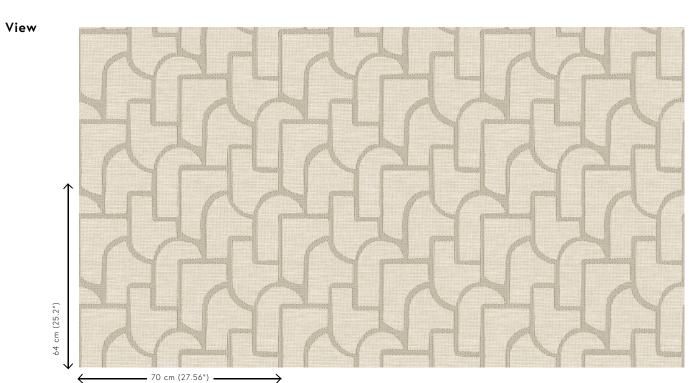

## **Technical specifications**

| Reference         | <u>18917</u> • Ecru                                                                             |
|-------------------|-------------------------------------------------------------------------------------------------|
| Product category  | Refined                                                                                         |
| Composition       | Wallpaper on non-woven backing                                                                  |
| Description       | Inspired by esparto, a strong fibre made<br>from grasses of Spain and Portugal, among<br>others |
| Dimensions        | Rolls of 8.50 m x 0.70 m = 6 m² (9.30 yds x 27.56" = 64 sq.ft.)                                 |
| Pattern repeat    | Straight match 64 cm (25.20")                                                                   |
| Adhesive          | Arte Clearpro or a good quality dispersion adhesive                                             |
| How to paste      | Paste the wall                                                                                  |
| Light resistance  | Good lightfastness                                                                              |
| How to remove     | Strippable                                                                                      |
| Fire retardant EU | B-s1, d0                                                                                        |
| Fire retardant US | Class A                                                                                         |
| Maintenance       | Washable                                                                                        |
| IMO Certified     |                                                                                                 |