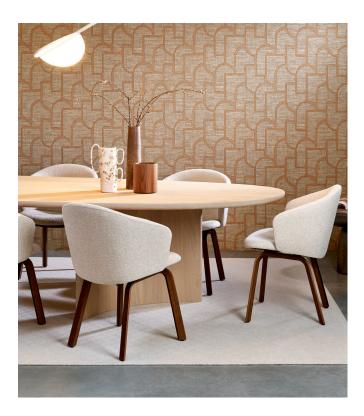

## ESPARTO Ibérico Collection Essentials Totem

**Story behind the collection** Tall. Taller. Tallest. Geometric shapes that have randomly been arranged, to create ever taller stacks. In many ways, these eye-catching designs resemble modern, abstract sculptures. They are reminiscent even of ethnic art from around the world, striking a pleasantly balanced note in any interior, thanks to the natural look of textile, woven grass and raffia.