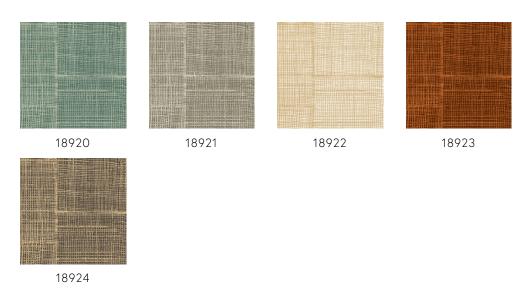

around the world, striking a pleasantly balanced note in any interior, thanks to the natural look of textile, woven grass and raffia.

#### Technical specifications

Reference 18920 • Malachite

Product category Refined

Composition Wallpaper on non-woven backing

Description An interpretation of loosely woven strips of

raffia, which have been sewn together to

 $\hbox{create an informal pattern}$ 

Dimensions Rolls of 8.50 m x 0.70 m =  $6 \text{ m}^2$  (9.30 yds x

27.56" = 64 sq.ft.)

Pattern repeat Free match 0 cm (0.00")

Adhesive Arte Clearpro or a good quality dispersion

adhesive

How to paste Paste the wall
Light resistance Good lightfastness

How to remove Strippable
Fire retardant EU B-s1, d0
Fire retardant US Class A
Maintenance Washable

IMO Certified





## Colourways (5)



#### View



## More info? Click here

 $Order\ samples,\ calculate\ quantities,\ view\ instructional\ videos,\ download\ technical\ information\ and\ more:\ www.arte-international.com$