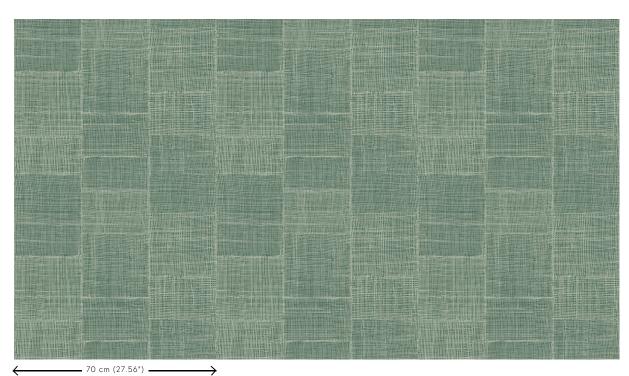

 $\hbox{create an informal pattern}$ 

Dimensions Rolls of 8.50 m x 0.70 m =  $6 \text{ m}^2$  (9.30 yds x

27.56" = 64 sq.ft.)

Pattern repeat Free match 0 cm (0.00")

Adhesive Arte Clearpro or a good quality dispersion