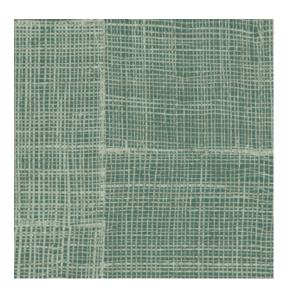

#### Technical specifications

Reference 18920 • Malachite

Product category Refined

Composition Wallpaper on non-woven backing

Description An interpretation of loosely woven strips of

raffia, which have been sewn together to

 $\hbox{create an informal pattern}$ 

Dimensions Rolls of 8.50 m x 0.70 m =  $6 \text{ m}^2$  (9.30 yds x

27.56" = 64 sq.ft.)

Pattern repeat Free match 0 cm (0.00")

Adhesive Arte Clearpro or a good quality dispersion