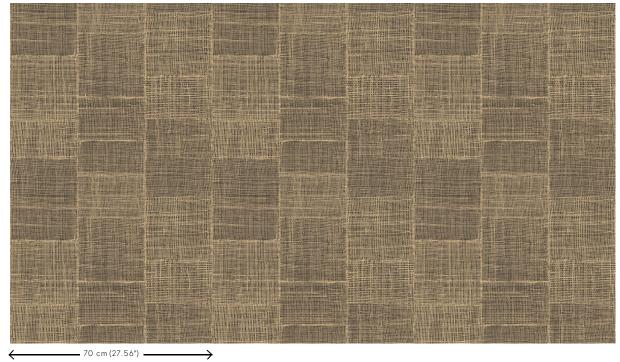

IMO Certified

| <u>18924</u> • Rust Gold                                                                                               |
|------------------------------------------------------------------------------------------------------------------------|
| Refined                                                                                                                |
| Wallpaper on non-woven backing                                                                                         |
| An interpretation of loosely woven strips of<br>raffia, which have been sewn together to<br>create an informal pattern |
| Rolls of 8.50 m x 0.70 m = 6 m <sup>2</sup> (9.30 yds x 27.56" = 64 sq.ft.)                                            |
| Free match 0 cm (0.00")                                                                                                |
| Arte Clearpro or a good quality dispersion adhesive                                                                    |
| Paste the wall                                                                                                         |
| Good lightfastness                                                                                                     |
| Strippable                                                                                                             |
| B-s1, d0                                                                                                               |
| Class A                                                                                                                |
| Washable                                                                                                               |
| 2 Lo                                                                                                                   |