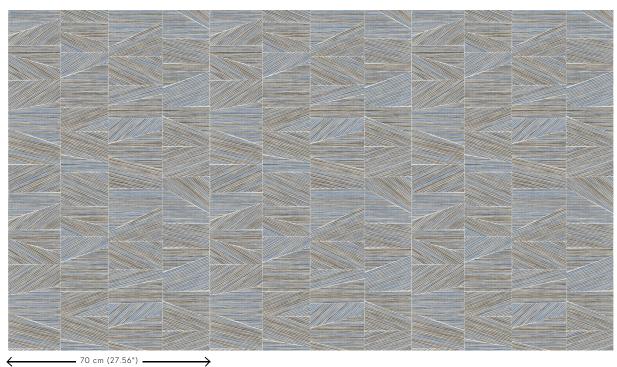

texture

Dimensions Rolls of 8.50 m x 0.70 m =  $6 \text{ m}^2$  (9.30 yds x

27.56" = 64 sq.ft.)

Pattern repeat Free match 0 cm (0.00")

Adhesive Arte Clearpro or a good quality dispersion

adhesive

How to paste Paste the wall