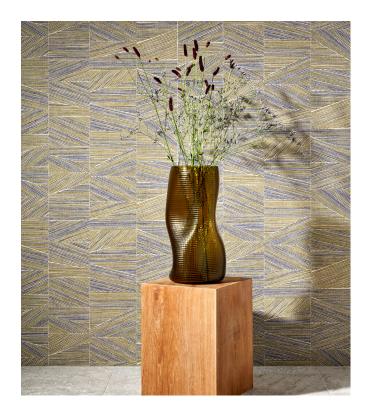

### Story behind the collection

Tall. Taller. Tallest. Geometric shapes that have randomly been arranged, to create ever taller stacks. In many ways, these eye-catching designs resemble modern, abstract sculptures. They are reminiscent even of ethnic art from around the world, striking a pleasantly balanced note in any interior, thanks to the natural look of textile, woven grass and raffia.

#### Technical specifications

Reference <u>18930</u> • Ash Blue

Product category Refined

Composition Wallpaper on non-woven backing

Description Geometric shapes, pieced together like a

perfect puzzle, with a rustic, woven grass  $% \left( 1\right) =\left( 1\right) \left( 1\right) \left($ 