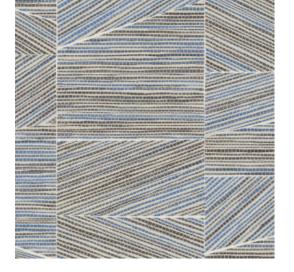

#### Technical specifications

Reference <u>18930</u> • Ash Blue

Product category Refined

Composition Wallpaper on non-woven backing

Description Geometric shapes, pieced together like a

perfect puzzle, with a rustic, woven grass  $% \left( 1\right) =\left( 1\right) \left( 1\right) \left($ 

texture

Dimensions Rolls of 8.50 m x 0.70 m =  $6 \text{ m}^2$  (9.30 yds x

27.56" = 64 sq.ft.)

Pattern repeat Free match 0 cm (0.00")

Adhesive Arte Clearpro or a good quality dispersion

adhesive

How to paste Paste the wall