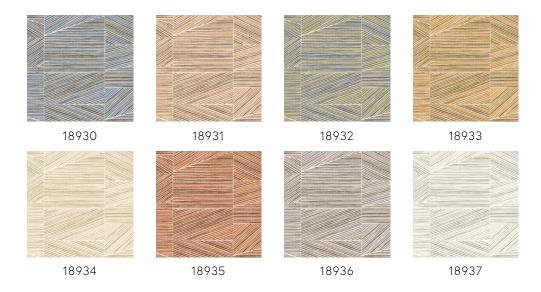

# Colourways (8)

#### Technical specifications

Reference <u>18930</u> • Ash Blue

Product category Refined

Composition Wallpaper on non-woven backing

Description Geometric shapes, pieced together like a

perfect puzzle, with a rustic, woven grass  $% \left( 1\right) =\left( 1\right) \left( 1\right) \left($ 