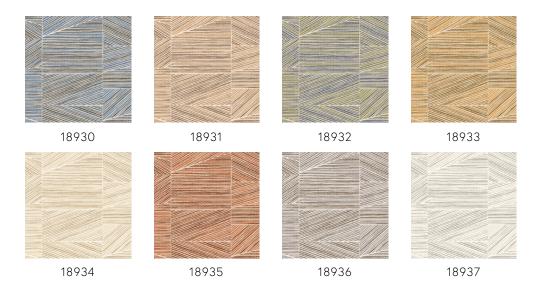

nt even of ethnic art from around the world, striking a pleasantly balanced note in any interior, thanks to the natural look of textile, woven grass and raffia.

#### Technical specifications

Reference 18932 • Midnight Moss

Product category Refined

Composition Wallpaper on non-woven backing

Geometric shapes, pieced together like a Description

perfect puzzle, with a rustic, woven grass

texture

Dimensions Rolls of 8.50 m x 0.70 m =  $6 \text{ m}^2$  (9.30 yds x

27.56" = 64 sq.ft.)

Pattern repeat Free match 0 cm (0.00")

Adhesive Arte Clearpro or a good quality dispersion

adhesive

How to paste Paste the wall Good lightfastness Light resistance

How to remove Strippable Fire retardant EU B-s1, d0 Fire retardant US Class A

Washable Maintenance

IMO Certified





## Colourways (8)



### View



More info? Click here

Order samples, calculate quantities, view instructional videos, download technical information and more: www.arte-international.com