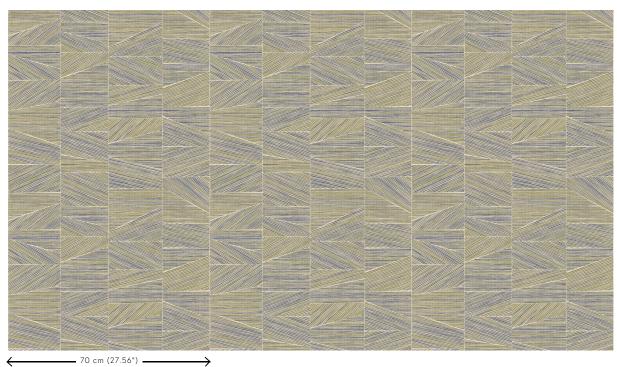

texture

Dimensions Rolls of 8.50 m x 0.70 m =  $6 \text{ m}^2$  (9.30 yds x

27.56" = 64 sq.ft.)

Pattern repeat Free match 0 cm (0.00")

Adhesive Arte Clearpro or a good quality dispersion

adhesive

How to paste Paste the wall Good lightfastness Light resistance