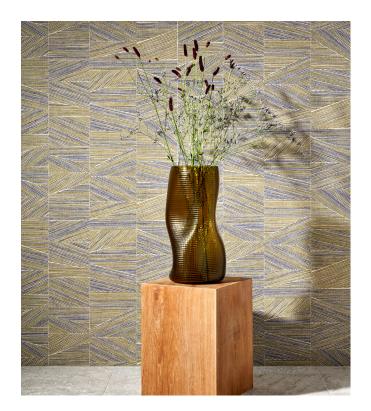

# INFINITY

Collection Essentials Totem

**Story behind the collection**Tall. Taller. Tallest. Geometric shapes that have randomly been arranged, to create ever taller stacks. In many ways, these eye-catching designs resemble modern, abstract sculptures. They are reminiscent even of ethnic art from around the world, striking a pleasantly balanced note in any interior, thanks to the natural look of textile, woven grass and raffia.

#### Technical specifications

Reference 18932 • Midnight Moss

Product category Refined

Composition Wallpaper on non-woven backing

Geometric shapes, pieced together like a Description

perfect puzzle, with a rustic, woven grass