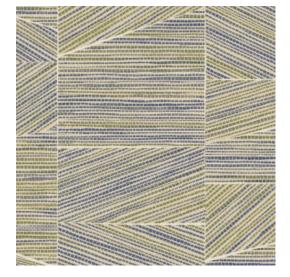

#### Technical specifications

Reference 18932 • Midnight Moss

Product category Refined

Composition Wallpaper on non-woven backing

Geometric shapes, pieced together like a Description

perfect puzzle, with a rustic, woven grass

texture

Dimensions Rolls of 8.50 m x 0.70 m =  $6 \text{ m}^2$  (9.30 yds x

27.56" = 64 sq.ft.)

Pattern repeat Free match 0 cm (0.00")

Adhesive Arte Clearpro or a good quality dispersion

adhesive

How to paste Paste the wall Good lightfastness Light resistance