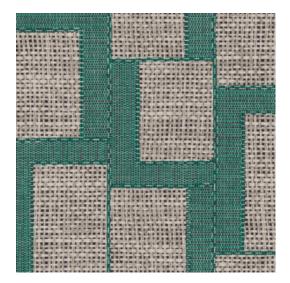

## Technical specifications

Dimensions

Reference <u>18940</u> • Myrtle Grey

Product category Refined

Composition Wallpaper on non-woven backing

Description Inspired by esparto, a strong fibre made from grasses of North Africa, among others