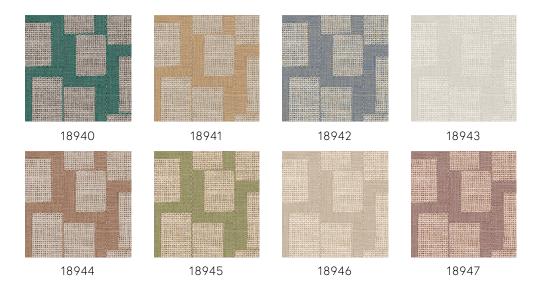

a pleasantly balanced note in any interior, thanks to the natural look of textile, woven grass and raffia.

## Technical specifications

Dimensions

Reference <u>18940</u> • Myrtle Grey

Product category Refined

Composition Wallpaper on non-woven backing

Description Inspired by esparto, a strong fibre made from grasses of North Africa, among others

Trolli grasses of North Africa, alliong others

Rolls of 8.50 m x 0.70 m =  $6 \text{ m}^2$  (9.30 yds x

27.56" = 64 sq.ft.)

Pattern repeat Drop match 64/32 cm (25.20"/12.60")

Adhesive Arte Clearpro or a good quality dispersion

adhesive

How to paste Paste the wall

Light resistance Good lightfastness

How to remove Strippable
Fire retardant EU B-s1, d0
Fire retardant US Class A
Maintenance Washable

IMO Certified





## Colourways (8)



## View



More info? Click here

Order samples, calculate quantities, view instructional videos, download technical information and more: www.arte-international.com