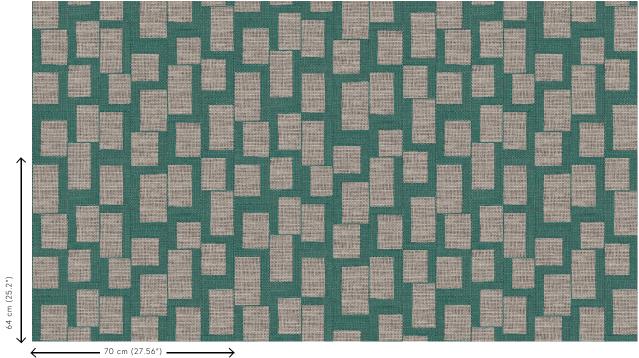

Trolli grasses of North Africa, alliong others

Rolls of 8.50 m x 0.70 m =  $6 \text{ m}^2$  (9.30 yds x

27.56" = 64 sq.ft.)

Pattern repeat Drop match 64/32 cm (25.20"/12.60")

Adhesive Arte Clearpro or a good quality dispersion