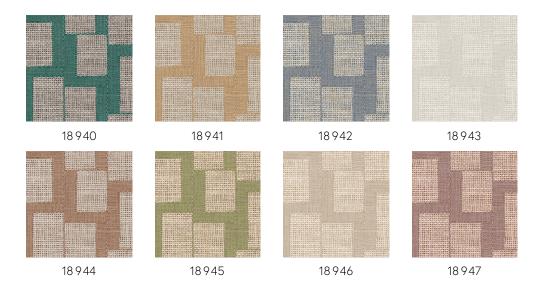

asantly balanced note in any interior, thanks to the natural look of textile, woven grass and raffia.

## Technical specifications

Dimensions

Reference 18946 · Natural

Product category Refined

Composition Wallpaper on non-woven backing

Description Inspired by esparto, a strong fibre made

from grasses of North Africa, among others

Rolls of  $8.50 \, \text{m} \times 0.70 \, \text{m} = 6 \, \text{m}^2 \, (9.30 \, \text{yds} \times 1.00 \, \text{m})$ 

27.56" = 64 sq.ft.)

Pattern repeat Drop match 64/32 cm (25.20"/12.60")

Adhesive Arte Clearpro or a good quality dispersion

adhesive

How to paste Paste the wall

Light resistance Good lightfastness

How to remove Strippable
Fire retardant EU B-s1, d0
Fire retardant US Class A
Maintenance Washable

IMO Certified





## Colourways (8)



## View



More info? Click here

Order samples, calculate quantities, view instructional videos, download technical information and more: www.arte-international.com