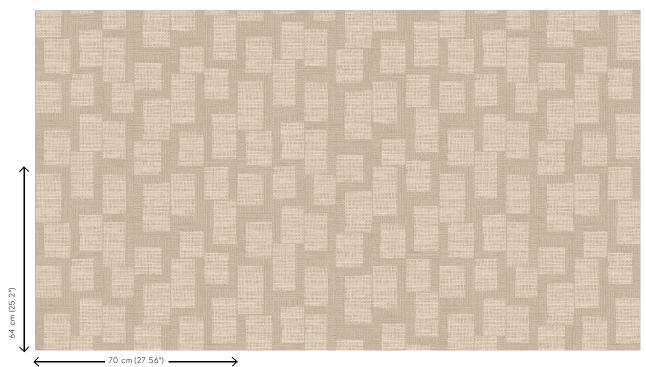

Rolls of  $8.50 \, \text{m} \times 0.70 \, \text{m} = 6 \, \text{m}^2 \, (9.30 \, \text{yds} \times 1.00 \, \text{m})$ 

27.56" = 64 sq.ft.)

Pattern repeat Drop match 64/32 cm (25.20"/12.60")

Adhesive Arte Clearpro or a good quality dispersion