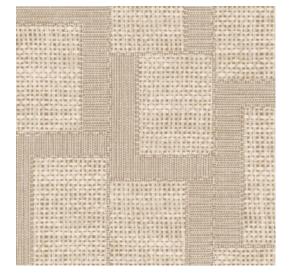

## Technical specifications

Dimensions

Reference 18946 · Natural

Product category Refined

Composition Wallpaper on non-woven backing

Description Inspired by esparto, a strong fibre made

from grasses of North Africa, among others