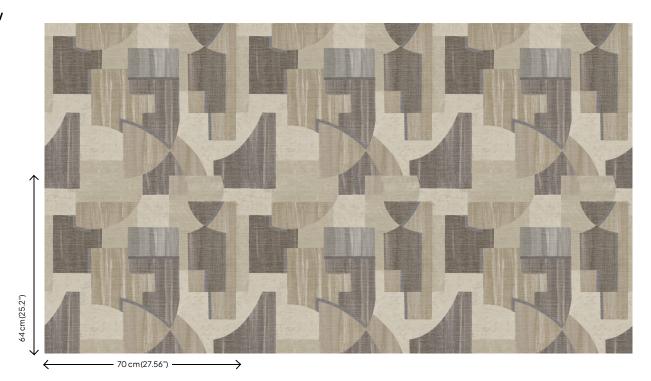

#### **Technical specifications**

Reference Composition Dimensions Pattern repeat Adhesive

How to paste Light resistance How to remove Maintenance 19900 Wallpaper on non-woven backing Rolls of 10.05 m x 0.70 m (11 yds x 27.56") Straight match 64 cm (25.20") Arte Clearpro or a good quality dispersion adhesive Paste the wall Good lightfastness Strippable Washable