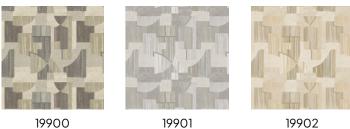

#### **Technical specifications**

Reference Composition Dimensions Pattern repeat Adhesive

How to paste Light resistance How to remove Maintenance 19900 Wallpaper on non-woven backing Rolls of 10.05 m x 0.70 m (11 yds x 27.56") Straight match 64 cm (25.20") Arte Clearpro or a good quality dispersion adhesive Paste the wall Good lightfastness Strippable Washable

# Monte Carlo

## Story behind the collection

Striking graphic patterns and elegant plain designs alternate in this wallpaper collection. A subtle zigzag pattern and a dreamy watercolour with a forest motif complete the ensemble. Each design has a soft, textile-like touch and is available in muted natural tones.





## Colourways (3)



19901

19902

View



#### More info? Click here

Order samples, calculate quantities, view instructional videos, download technical information and more: www.arte-international.com