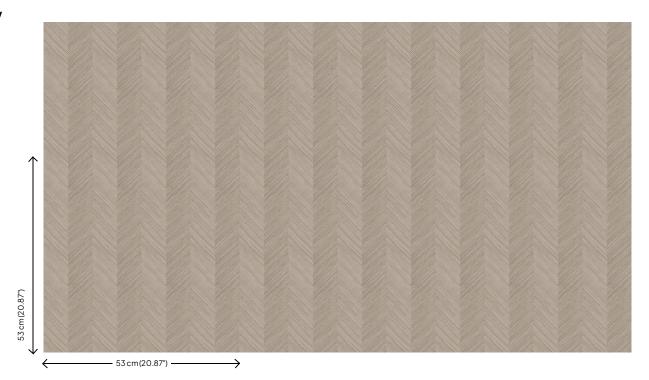

## Technical specifications

Reference Composition Dimensions Pattern repeat Adhesive

How to paste Light resistance How to remove Maintenance 19910 Wallpaper on non-woven backing Rolls of 10.05 m x 0.53 m (11 yds x 20.86") Drop match 53/26.5 cm (20.87"/10.43") Arte Clearpro or a good quality dispersion adhesive Paste the wall Good lightfastness Strippable Washable