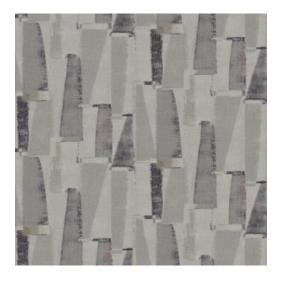

### Story behind the collection

Striking graphic patterns and elegant plain designs alternate in this wallpaper collection. A subtle zigzag pattern and a dreamy watercolour with a forest motif complete the ensemble. Each design has a soft, textile-like touch and is available in muted natural tones.

#### **Technical specifications**

Reference <u>19920</u>

Composition Wallpaper on non-woven backing

DimensionsRolls of 10.05 m x 0.53 m (11 yds x 20.86")Pattern repeatDrop match 53/26.5 cm (20.87"/10.43")AdhesiveArte Clearpro or a good quality dispersion