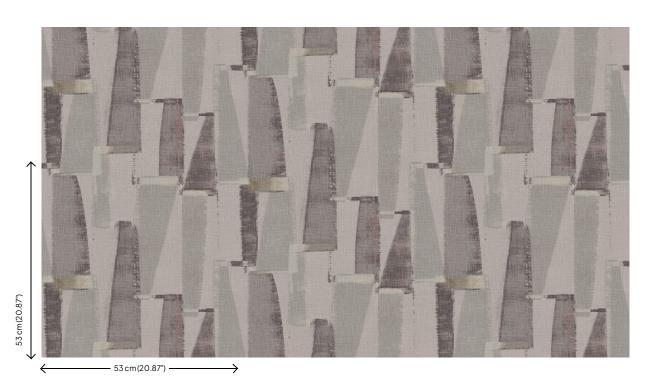

### Story behind the collection

Striking graphic patterns and elegant plain designs alternate in this wallpaper collection. A subtle zigzag pattern and a dreamy watercolour with a forest motif complete the ensemble. Each design has a soft, textile-like touch and is available in muted natural tones.

#### **Technical specifications**

Reference <u>19920</u>

Composition Wallpaper on non-woven backing

DimensionsRolls of 10.05 m x 0.53 m (11 yds x 20.86")Pattern repeatDrop match 53/26.5 cm (20.87"/10.43")AdhesiveArte Clearpro or a good quality dispersion