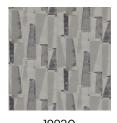

#### **Technical specifications**

Reference <u>19920</u>

Composition Wallpaper on non-woven backing

DimensionsRolls of 10.05 m x 0.53 m (11 yds x 20.86")Pattern repeatDrop match 53/26.5 cm (20.87"/10.43")AdhesiveArte Clearpro or a good quality dispersion

## Colourways (4)

19922

View