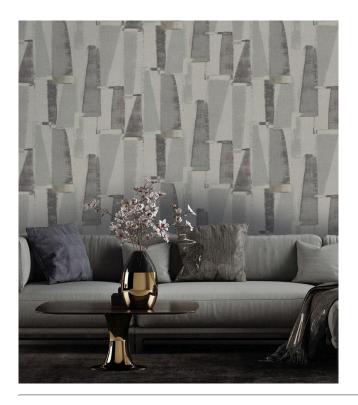

### Story behind the collection

Striking graphic patterns and elegant plain designs alternate in this wallpaper collection. A subtle zigzag pattern and a dreamy watercolour with a forest motif complete the ensemble. Each design has a soft, textile-like touch and is available in muted natural tones.

#### **Technical specifications**

Reference <u>19920</u>

Composition Wallpaper on non-woven backing

DimensionsRolls of 10.05 m x 0.53 m (11 yds x 20.86")Pattern repeatDrop match 53/26.5 cm (20.87"/10.43")AdhesiveArte Clearpro or a good quality dispersion