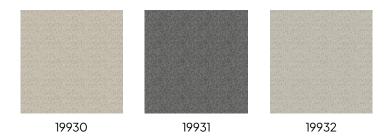

## Story behind the collection

Striking graphic patterns and elegant plain designs alternate in this wallpaper collection. A subtle zigzag pattern and a dreamy watercolour with a forest motif complete the ensemble. Each design has a soft, textile-like touch and is available in muted natural tones.

## **Technical specifications**

Reference 19930

Composition Wallpaper on non-woven backing

Dimensions Rolls of  $10.05 \,\mathrm{m}\,\mathrm{x}\,0.53 \,\mathrm{m}\,(11 \,\mathrm{yds}\,\mathrm{x}\,20.86)$ 

Pattern repeat Straight match 64 cm (25.20")

Adhesive Arte Clearpro or a good quality dispersion

adhesive

How to paste Paste the wall Light resistance Good lightfastness

How to remove Strippable Maintenance Washable





# Colourways (3)



#### View



## More info? Click here

Order samples, calculate quantities, view instructional videos, download technical information and more: www.arte-international.com