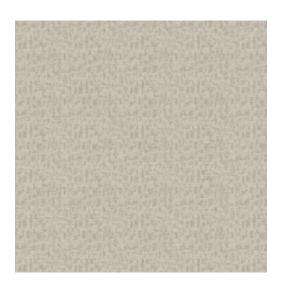

## **Technical specifications**

Reference 19930

Composition Wallpaper on non-woven backing

Dimensions Rolls of  $10.05 \,\mathrm{m}\,\mathrm{x}\,0.53 \,\mathrm{m}\,(11 \,\mathrm{yds}\,\mathrm{x}\,20.86)$ 

Pattern repeat Straight match 64 cm (25.20")

Adhesive Arte Clearpro or a good quality dispersion

adhesive

How to paste Paste the wall Light resistance Good lightfastness

How to remove Strippable Maintenance Washable