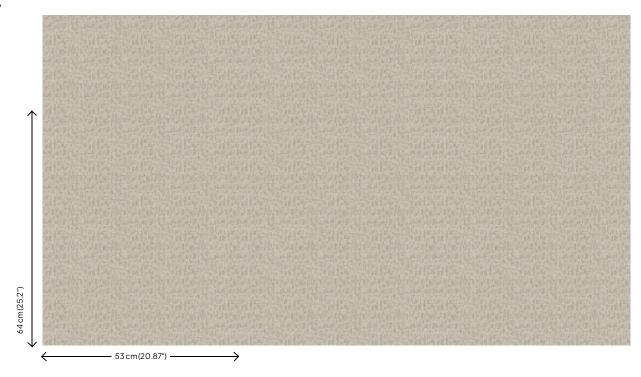

## **Technical specifications**

Reference 19930

Composition Wallpaper on non-woven backing

Dimensions Rolls of  $10.05 \,\mathrm{m}\,\mathrm{x}\,0.53 \,\mathrm{m}\,(11 \,\mathrm{yds}\,\mathrm{x}\,20.86)$ 

Pattern repeat Straight match 64 cm (25.20")

Adhesive Arte Clearpro or a good quality dispersion

adhesive

How to paste Paste the wall Light resistance Good lightfastness

How to remove Strippable Maintenance Washable