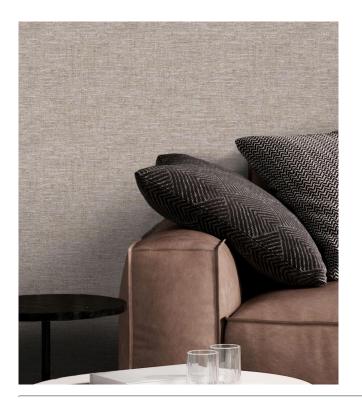

#### Story behind the collection

Striking graphic patterns and elegant plain designs alternate in this wallpaper collection. A subtle zigzag pattern and a dreamy watercolour with a forest motif complete the ensemble. Each design has a soft, textile-like touch and is available in muted natural tones.

#### **Technical specifications**

Reference 19940

Composition Wallpaper on non-woven backing
Dimensions Rolls of 10.05 m x 0.53 m (11 yds x 20.86")

Pattern repeat Straight match 64 cm (25.20")

Adhesive Arte Clearpro or a good quality dispersion