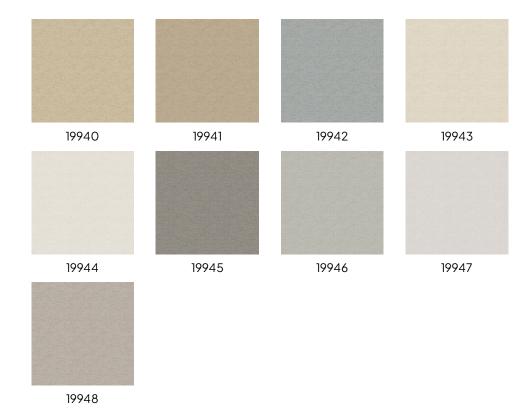

# **Sisco**Collection Penthouse

#### Story behind the collection

Striking graphic patterns and elegant plain designs alternate in this wallpaper collection. A subtle zigzag pattern and a dreamy watercolour with a forest motif complete the ensemble. Each design has a soft, textile-like touch and is available in muted natural tones.

#### **Technical specifications**

Reference 19940

Composition Wallpaper on non-woven backing
Dimensions Rolls of 10.05 m x 0.53 m (11 yds x 20.86")

Pattern repeat Straight match 64 cm (25.20")

Adhesive Arte Clearpro or a good quality dispersion

adhesive

How to paste Paste the wall

Light resistance Good lightfastness

How to remove Strippable Maintenance Washable





## Colourways (9)



### $More\,info?\,\underline{Click\,here}$

 $Order \, samples, calculate \, quantities, view \, instructional \, videos, \, download \, technical \, information \, and \, more: \, www.arte-international.com$