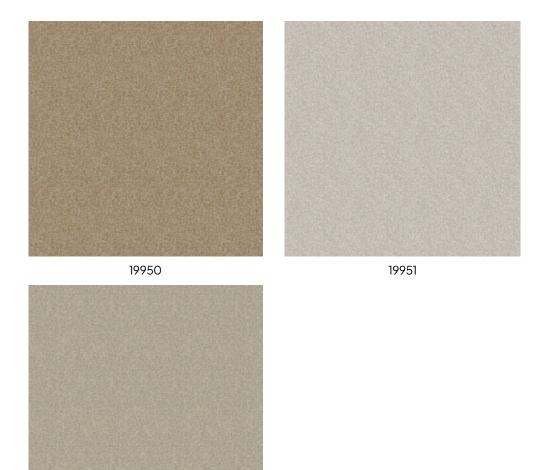

# Ambre Collection Penthouse

#### Story behind the collection

Striking graphic patterns and elegant plain designs alternate in this wallpaper collection. A subtle zigzag pattern and a dreamy watercolour with a forest motif complete the ensemble. Each design has a soft, textile-like touch and is available in muted natural tones.

#### **Technical specifications**

Reference <u>19950</u>

Composition Wallpaper on non-woven backing

Dimensions Rolls of 10.05 m x 0.53 m (11 yds x 20.86")

Pattern repeat Straight match 32 cm (12.60")

Adhesive Arte Clearpro or a good quality dispersion

adhesive

How to paste Paste the wall

Light resistance Good light fastness

How to remove Strippable Maintenance Washable





## Colourways (3)



19952

### $More\,info?\,\underline{Click\,here}$

 $Order \, samples, calculate \, quantities, view \, instructional \, videos, download \, technical \, information \, and \, more: \, www.arte-international.com$