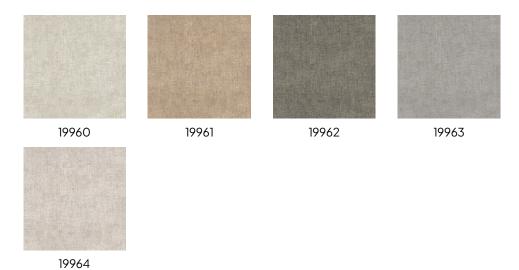

# Palazzo Collection Penthouse

### Story behind the collection

Striking graphic patterns and elegant plain designs alternate in this wallpaper collection. A subtle zigzag pattern and a dreamy watercolour with a forest motif complete the ensemble. Each design has a soft, textile-like touch and is available in muted natural tones.

### **Technical specifications**

Reference <u>19960</u>

Composition Wallpaper on non-woven backing

DimensionsRolls of 10.05 m x 0.53 m (11 yds x 20.86")Pattern repeatDrop match 64/32 cm (25.20"/12.60")AdhesiveArte Clearpro or a good quality dispersion

adhesive

How to paste Paste the wall

Light resistance Good lightfastness

How to remove Strippable Maintenance Washable





## Colourways (5)



### More info? Click here

 $Order \, samples, calculate \, quantities, view \, instructional \, videos, \, download \, technical \, information \, and \, more: \, www.arte-international.com$