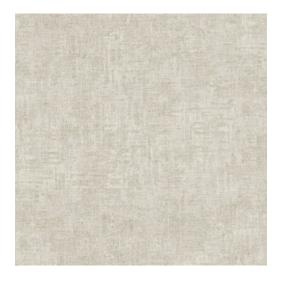

### **Technical specifications**

Reference <u>19960</u>

Composition Wallpaper on non-woven backing

DimensionsRolls of 10.05 m x 0.53 m (11 yds x 20.86")Pattern repeatDrop match 64/32 cm (25.20"/12.60")AdhesiveArte Clearpro or a good quality dispersion