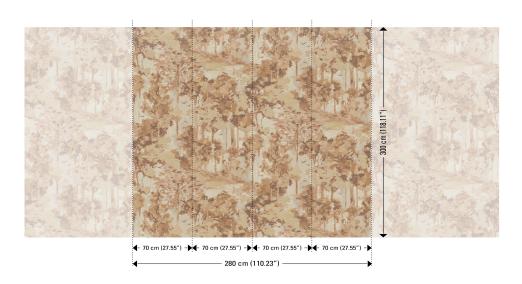

## **Technical specifications**

Adhesive

Reference 19970

Composition Wallpaper on non-woven backing

Dimensions Panoramic of  $280 \text{ cm} (4 \times 70 \text{ cm}) \times 300 \text{ cm} =$ 

 $8.40 \text{ m}^2 (110.24 \text{ x} 118.11 \text{ = } 90.42 \text{ sq. ft.})$ 

Remark The pattern is repeatable, allowing several

panoramics to be joined together

Arte Clearpro or a good quality dispersion adhesive

How to paste Pastethe wall

Light resistance Good lightfastness

How to remove Strippable Maintenance Washable