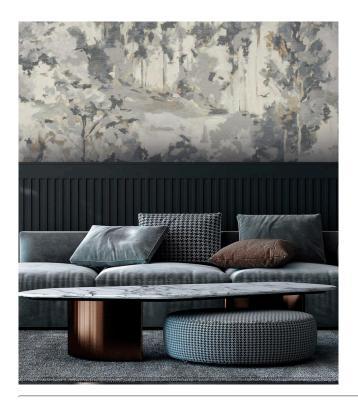

# Serene Collection Penthouse

## Story behind the collection

Striking graphic patterns and elegant plain designs alternate in this wallpaper collection. A subtle zigzag pattern and a dreamy watercolour with a forest motif complete the ensemble. Each design has a soft, textile-like touch and is available in muted natural tones.