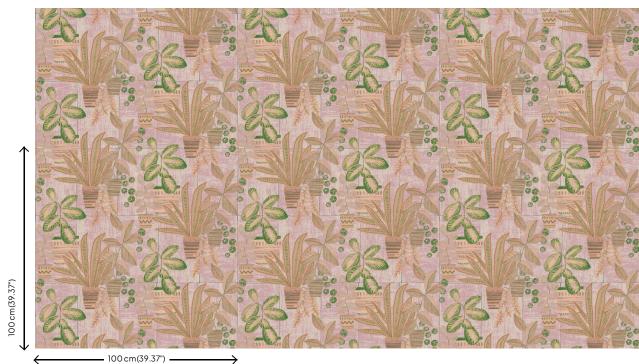

## Technical specifications

Reference 20913

Composition Wallpaper on non-woven backing
Dimensions Rolls of 10.05 m x 1.00 m (11 yds x 39.37")

Pattern repeat Straight match 100 cm (39.37")

Adhesive Arte Clearpro or a good quality dispersion