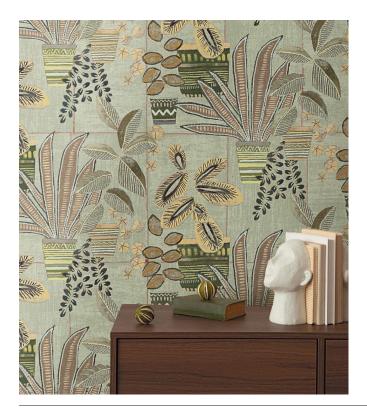

## Kentis Collection Cabane

## Story behind the collection

Cabane is a playful collection clearly inspired by Latin America. These striking prints, warm colours, and natural materials are guaranteed to lift your spirits. Bring the sunny atmosphere of a charming terrace indoors with the Kentis design, go big and bold with Alma, or opt for the rougher patchwork of Medinilla. These eye-catching designs pair perfectly with the realistic textile looks of the plain fabrics in this collection.

## Technical specifications

Reference 20913

Composition Wallpaper on non-woven backing
Dimensions Rolls of 10.05 m x 1.00 m (11 yds x 39.37")

Pattern repeat Straight match 100 cm (39.37")

Adhesive Arte Clearpro or a good quality dispersion