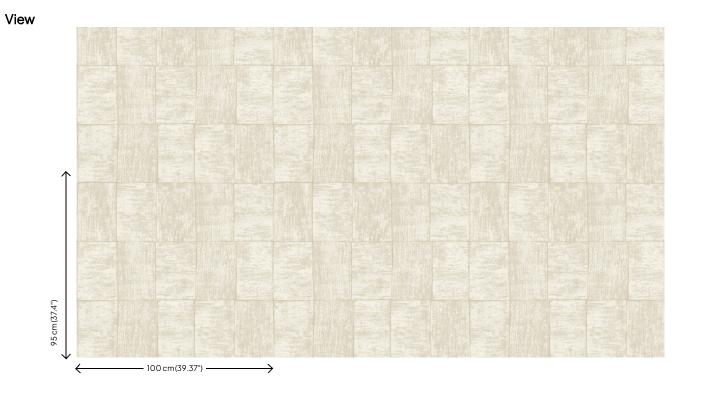

### **Technical specifications**

Reference Composition Dimensions Pattern repeat Adhesive

How to paste Light resistance How to remove Maintenance 20930 Wallpaper on non-woven backing Rolls of 10.05 m x 1.00 m (11 yds x 39.37") Straight match 95 cm (37.40") Arte Clearpro or a good quality dispersion adhesive Paste the wall Good lightfastness Strippable Extra-washable