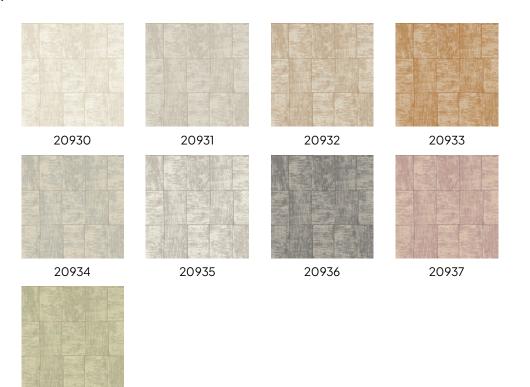

w to paste Light resistance How to remove Maintenance 20930 Wallpaper on non-woven backing Rolls of 10.05 m x 1.00 m (11 yds x 39.37") Straight match 95 cm (37.40") Arte Clearpro or a good quality dispersion adhesive Paste the wall Good lightfastness Strippable Extra-washable

# Medinilla Collection Cabane

#### Story behind the collection

Cabane is a playful collection clearly inspired by Latin America. These striking prints, warm colours, and natural materials are guaranteed to lift your spirits. Bring the sunny atmosphere of a charming terrace indoors with the Kentis design, go big and bold with Alma, or opt for the rougher patchwork of Medinilla. These eye-catching designs pair perfectly with the realistic textile looks of the plain fabrics in this collection.





## Colourways (9)



20938



#### More info? Click here

Order samples, calculate quantities, view instructional videos, download technical information and more: www.arte-international.com