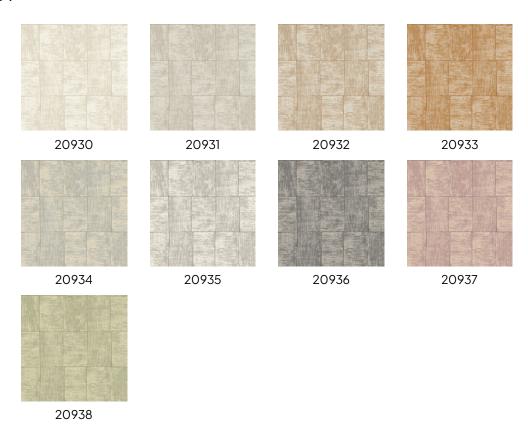

ly inspired by Latin America. These striking prints, warm colours, and natural materials are guaranteed to lift your spirits. Bring the sunny atmosphere of a charming terrace indoors with the Kentis design, go big and bold with Alma, or opt for the rougher patchwork of Medinilla. These eye-catching designs pair perfectly with the realistic textile looks of the plain fabrics in this collection.

#### **Technical specifications**

Reference 20935

Composition Wallpaper on non-woven backing
Dimensions Rolls of 10.05 m x 1.00 m (11 yds x 39.37")

Pattern repeat Straight match 95 cm (37.40")

Adhesive Arte Clearpro or a good quality dispersion

adhesive

How to paste Paste the wall

Light resistance Good lightfastness

How to remove Strippable

Maintenance Extra-washable





# Colourways (9)



## View



Moreinfo? Click here

 $Order \, samples, calculate \, quantities, view \, instructional \, videos, download \, technical \, information \, and \, more: \, www.arte-international.com$