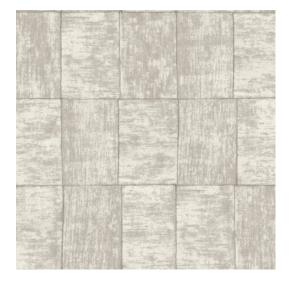

#### **Technical specifications**

Reference 20935

Composition Wallpaper on non-woven backing
Dimensions Rolls of 10.05 m x 1.00 m (11 yds x 39.37")

Pattern repeat Straight match 95 cm (37.40")

Adhesive Arte Clearpro or a good quality dispersion

adhesive

How to paste Paste the wall

Light resistance Good lightfastness

How to remove Strippable

Maintenance Extra-washable