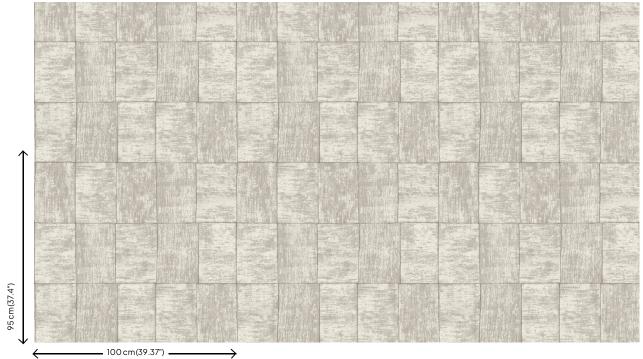

#### **Technical specifications**

Reference 20935

Composition Wallpaper on non-woven backing
Dimensions Rolls of 10.05 m x 1.00 m (11 yds x 39.37")

Pattern repeat Straight match 95 cm (37.40")

Adhesive Arte Clearpro or a good quality dispersion

adhesive

How to paste Paste the wall

Light resistance Good lightfastness

How to remove Strippable

Maintenance Extra-washable