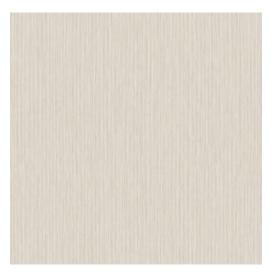

#### **Technical specifications**

Reference 20940

Composition Wallpaper on non-woven backing
Dimensions Rolls of 10.05 m x 1.00 m (11 yds x 39.37")

Pattern repeat Free match 0 cm (0.00")

Adhesive Arte Clearpro or a good quality dispersion

adhesive

How to paste Paste the wall

Light resistance Good lightfastness

How to remove Strippable
Maintenance Extra-washable