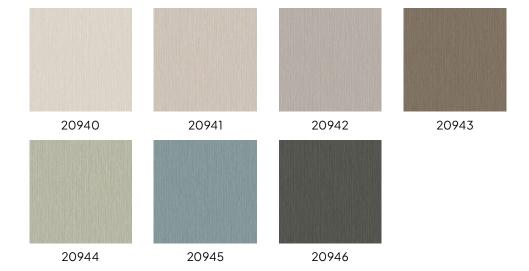

clearly inspired by Latin America. These striking prints, warm colours, and natural materials are guaranteed to lift your spirits. Bring the sunny atmosphere of a charming terrace indoors with the Kentis design, go big and bold with Alma, or opt for the rougher patchwork of Medinilla. These eye-catching designs pair perfectly with the realistic textile looks of the plain fabrics in this collection.

#### **Technical specifications**

Reference 20940

Composition Wallpaper on non-woven backing
Dimensions Rolls of 10.05 m x 1.00 m (11 yds x 39.37")

Pattern repeat Free match 0 cm (0.00")

Adhesive Arte Clearpro or a good quality dispersion

adhesive

How to paste Paste the wall

Light resistance Good lightfastness

How to remove Strippable
Maintenance Extra-washable





## Colourways (7)



### More info? Click here

 $Order \, samples, calculate \, quantities, view \, instructional \, videos, \, download \, technical \, information \, and \, more: \, www.arte-international.com$