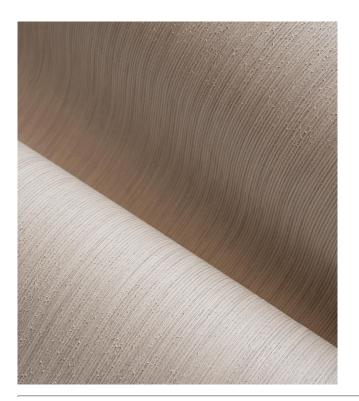

#### **Technical specifications**

Reference 20940

Composition Wallpaper on non-woven backing
Dimensions Rolls of 10.05 m x 1.00 m (11 yds x 39.37")

Pattern repeat Free match 0 cm (0.00")

Adhesive Arte Clearpro or a good quality dispersion

adhesive

How to paste Paste the wall

Light resistance Good lightfastness

How to remove Strippable
Maintenance Extra-washable