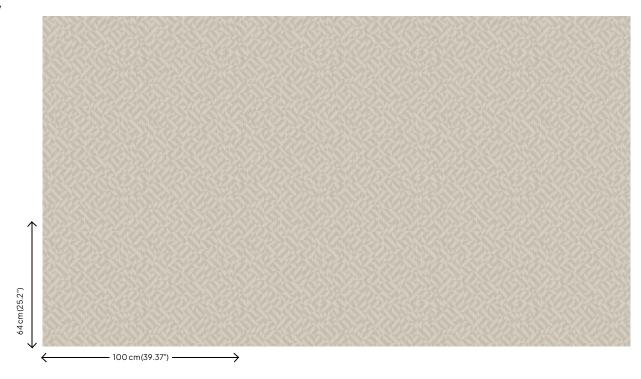

### **Technical specifications**

Reference 20950

Composition Wallpaper on non-woven backing
Dimensions Rolls of 10.05 m x 1.00 m (11 yds x 39.37")

Pattern repeat Straight match 64 cm (25.20")

Adhesive Arte Clearpro or a good quality dispersion