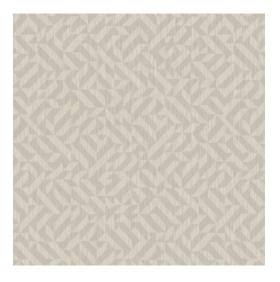

### **Technical specifications**

Reference 20950

Composition Wallpaper on non-woven backing
Dimensions Rolls of 10.05 m x 1.00 m (11 yds x 39.37")

Pattern repeat Straight match 64 cm (25.20")

Adhesive Arte Clearpro or a good quality dispersion

adhesive

How to paste Paste the wall Light resistance Good lightfastness

How to remove Strippable
Maintenance Extra-washable