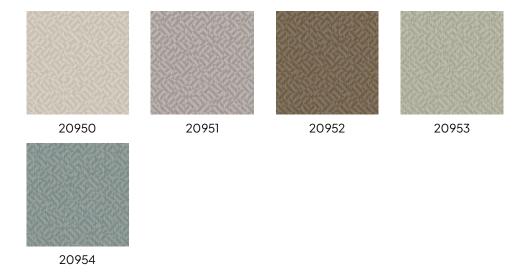

early inspired by Latin America. These striking prints, warm colours, and natural materials are guaranteed to lift your spirits. Bring the sunny atmosphere of a charming terrace indoors with the Kentis design, go big and bold with Alma, or opt for the rougher patchwork of Medinilla. These eye-catching designs pair perfectly with the realistic textile looks of the plain fabrics in this collection.

### **Technical specifications**

Reference 20950

Composition Wallpaper on non-woven backing
Dimensions Rolls of 10.05 m x 1.00 m (11 yds x 39.37")

Pattern repeat Straight match 64 cm (25.20")

Adhesive Arte Clearpro or a good quality dispersion

adhesive

How to paste Paste the wall Light resistance Good lightfastness

How to remove Strippable
Maintenance Extra-washable





# Colourways (5)



## View



## More info? Click here

Order samples, calculate quantities, view instructional videos, download technical information and more: www.arte-international.com