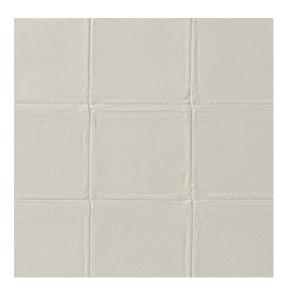

## Story behind the collection

This wallcovering has the authentic look of soft, luxurious leather, complete with its natural nuances and irregularities. The hand-stitched leather details contribute to the realistic look. The use of extra-heavy vinyl was essential for obtaining the realistic texture and the feel of genuine leather.

## Technical specifications

Dimensions

Reference <u>21010</u>
Product category Refined

Composition

Vinyl wallpaper on non-woven backing

Description

Extra-heavy vinyl wallpaper with the authentic look of hand-stitched leather