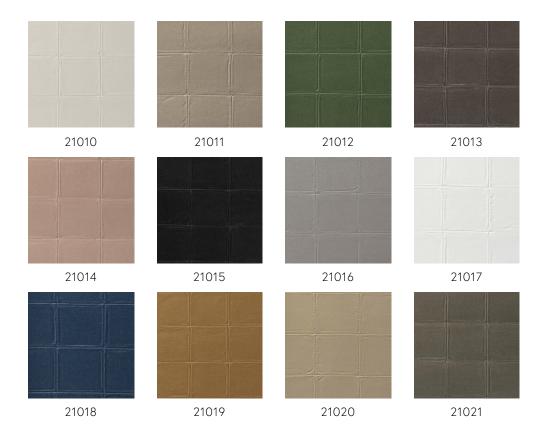

tribute to the realistic look. The use of extra-heavy vinyl was essential for obtaining the realistic texture and the feel of genuine leather.

## Technical specifications

Dimensions

Reference <u>21010</u>
Product category Refined

Composition

Vinyl wallpaper on non-woven backing

Description

Extra-heavy vinyl wallpaper with the authentic look of hand-stitched leather

XL-ROLL: Rolls of 10.05 m x 1 m = 10  $m^2$  (11

 $yds \times 39.37$ " = 108 sq. ft.)

Pattern repeat Straight match 5.1 cm (2.01")

Adhesive Arte Clearpro or a good quality dispersion

adhesive

How to paste Paste the wall
Light resistance Good lightfastness
Maintenance Extra-washable
Maintenance US Type II washable

How to remove Strippable
Fire retardant EU B-s2, d0
Fire retardant US Class A





## Colourways (12)



## 

More info? Click here

Order samples, calculate quantities, view instructional videos, download technical information and more: www.arte-international.com