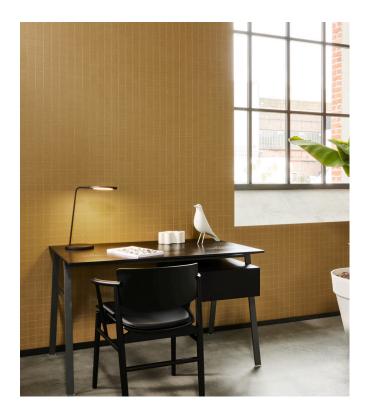

## Story behind the collection

This wallcovering has the authentic look of soft, luxurious leather, complete with its natural nuances and irregularities. The hand-stitched leather details contribute to the realistic look. The use of extra-heavy vinyl was essential for obtaining the realistic texture and the feel of genuine leather.