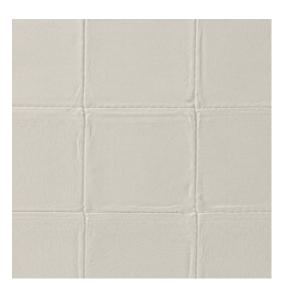

## Technical specifications

Reference <u>21010A</u> • Eggshell

Product category Refined

Composition Vinyl wallpaper on non-woven backing
Description Inspired by the authentic look of soft,

luxurious leather

Dimensions Rolls of 10.05 m x 1 m =  $10 \text{ m}^2$  (11 yds x 39.37"

= 108 sq. ft.

Pattern repeat Straight match 5.1 cm (2.01")

Adhesive Arte Clearpro or a good quality dispersion

 ${\tt adhesive}$ 

How to paste Paste the wall
Light resistance Good lightfastness