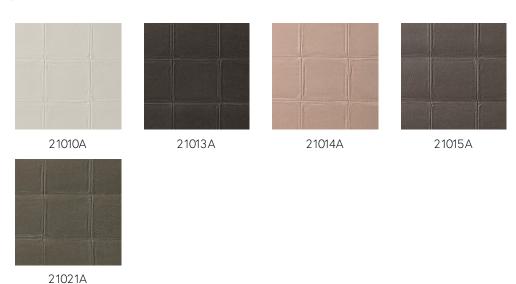

mplemented by the textures of rough or very finely woven linen and brilliant silk. The colour palette of this vinyl collection ranges from timeless, soft hues to striking colour tones.

## Technical specifications

Reference <u>21010A</u> • Eggshell

Product category Refined

Composition Vinyl wallpaper on non-woven backing
Description Inspired by the authentic look of soft,

luxurious leather

Dimensions Rolls of 10.05 m x 1 m =  $10 \text{ m}^2$  (11 yds x 39.37"

= 108 sq. ft.

Pattern repeat Straight match 5.1 cm (2.01")

Adhesive Arte Clearpro or a good quality dispersion

 ${\tt adhesive}$ 

How to paste Paste the wall
Light resistance Good lightfastness

How to remove Strippable
Fire retardant EU B-s2, d0
Fire retardant US Class A

Maintenance Extra-washable





## Colourways (5)



## View 100 cm (39.37")

 $-ARTE^{\circ}$ 

More info? Click here

Order samples, calculate quantities, view instructional videos, download technical information and more: www.arte-international.com