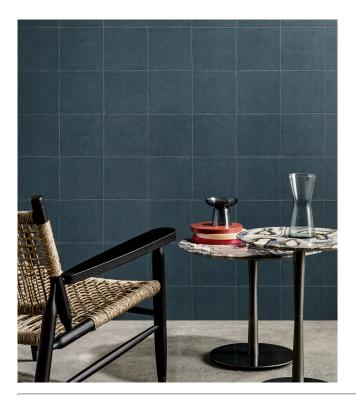

### Story behind the collection

The most beautiful textures found in nature can also be showcased on the wall resulting into striking effects. From woven grasses to braided leaves and even leather: in the form of wallpaper, they shine brighter than ever. They are complemented by the textures of rough or very finely woven linen and brilliant silk. The colour palette of this vinyl collection ranges from timeless, soft hues to striking colour tones.

#### Technical specifications

Reference <u>21040A</u> • Smokey Blue

Product category Refined

Composition Vinyl wallpaper on non-woven backing
Description Inspired by the authentic look of soft,

luxurious leather