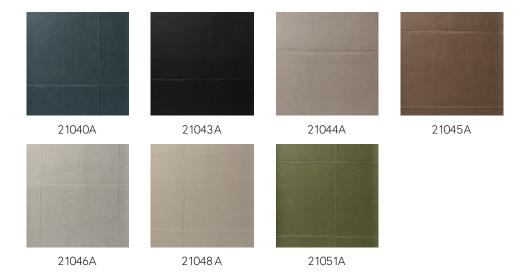

e complemented by the textures of rough or very finely woven linen and brilliant silk. The colour palette of this vinyl collection ranges from timeless, soft hues to striking colour tones.

#### Technical specifications

Reference <u>21040A</u> • Smokey Blue

Product category Refined

Composition Vinyl wallpaper on non-woven backing
Description Inspired by the authentic look of soft,

luxurious leather

Dimensions Rolls of 10.05 m x 1 m =  $10 \text{ m}^2$  (11 yds x 39.37"

= 108 sq. ft.)

Pattern repeat Straight match 19.6 cm (7.72")

Adhesive Arte Clearpro or a good quality dispersion

adhesive

How to paste Paste the wall
Light resistance Good lightfastness

How to remove Strippable
Fire retardant EU B-s2, d0
Fire retardant US Class A

Maintenance Extra-washable





# Colourways (7)



### View



## More info? Click here

Order samples, calculate quantities, view instructional videos, download technical information and more: www.arte-international.com