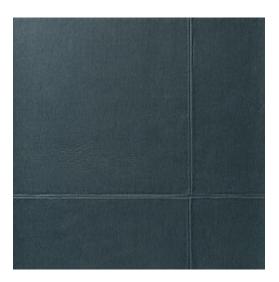

#### Technical specifications

Reference <u>21040A</u> • Smokey Blue

Product category Refined

Composition Vinyl wallpaper on non-woven backing
Description Inspired by the authentic look of soft,

luxurious leather