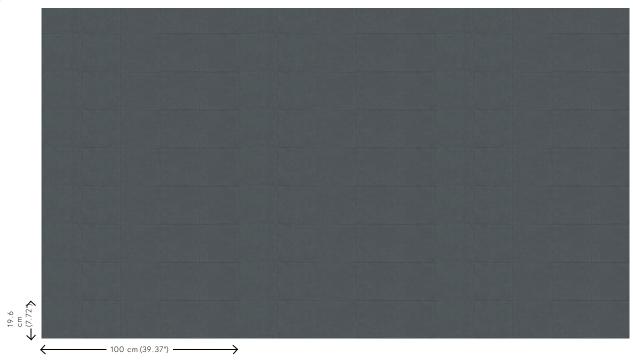

Dimensions Rolls of 10.05 m x 1 m =  $10 \text{ m}^2$  (11 yds x 39.37"

= 108 sq. ft.)

Pattern repeat Straight match 19.6 cm (7.72")

Adhesive Arte Clearpro or a good quality dispersion

adhesive

How to paste Paste the wall
Light resistance Good lightfastness